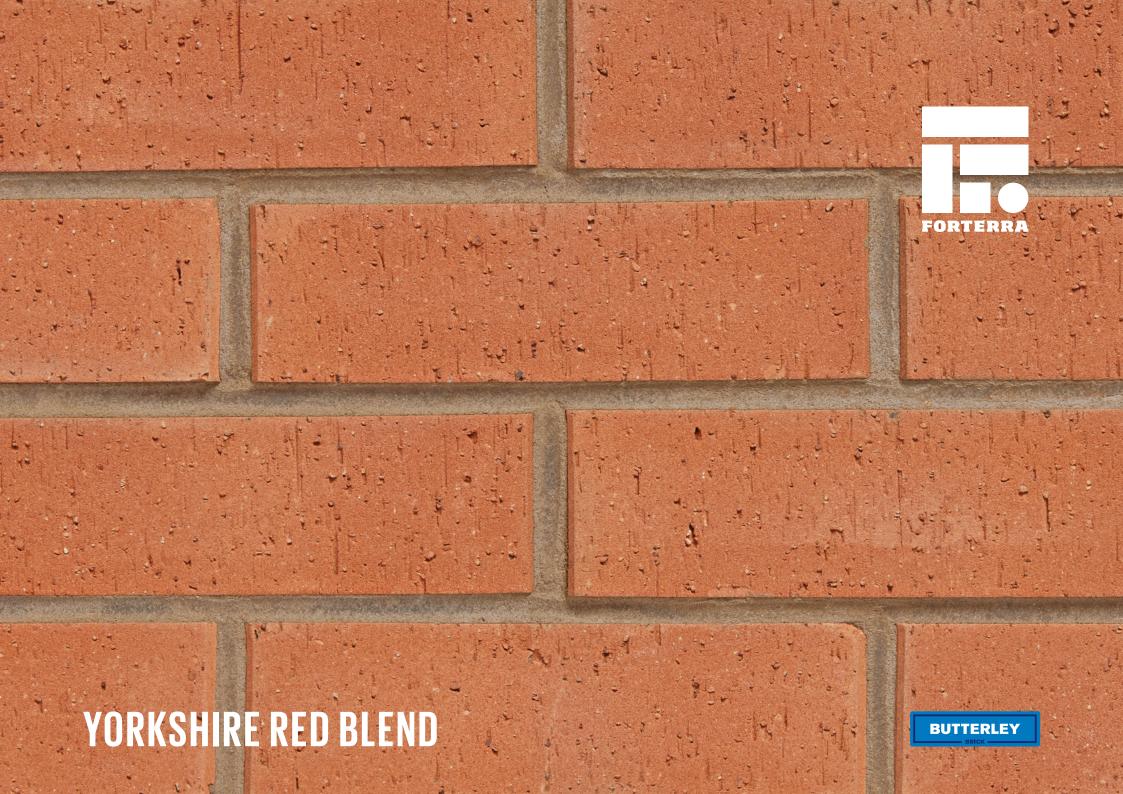

## YORKSHIRE RED BLEND

Manufactured to BS EN 771-1

Brick type

Category II, U, Clay Masonry Unit

Standard work size

215 x 102.5 x 65mm

**Dimensional tolerances** 

Tolerance category: T2 Range category: R1

SKU

SACCYRB1600VO

Disclaimer: The reproduction of colours and textures is only as accurate as the printing process will allow. Photographic samples should be used when shortlisting products but we advise that an actual sample should be seen before ordering.