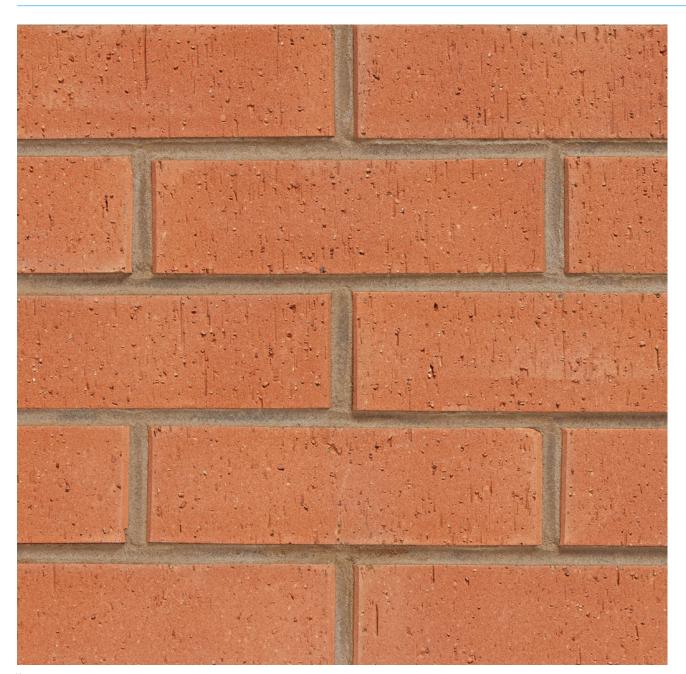

## YORKSHIRE RED BLEND

Manufactured to BS EN 771-1

Brick type

Category II, U, Clay Masonry Unit

Standard work size

215 x 102.5 x 65mm

**Dimensional tolerances** 

Tolerance category: T2 Range category: R1

SKU

SACCYRB1600VO

Disclaimer: The reproduction of colours and textures is only as accurate as the printing process will allow. Photographic samples should be used when shortlisting products but we advise that an actual sample should be seen before ordering.