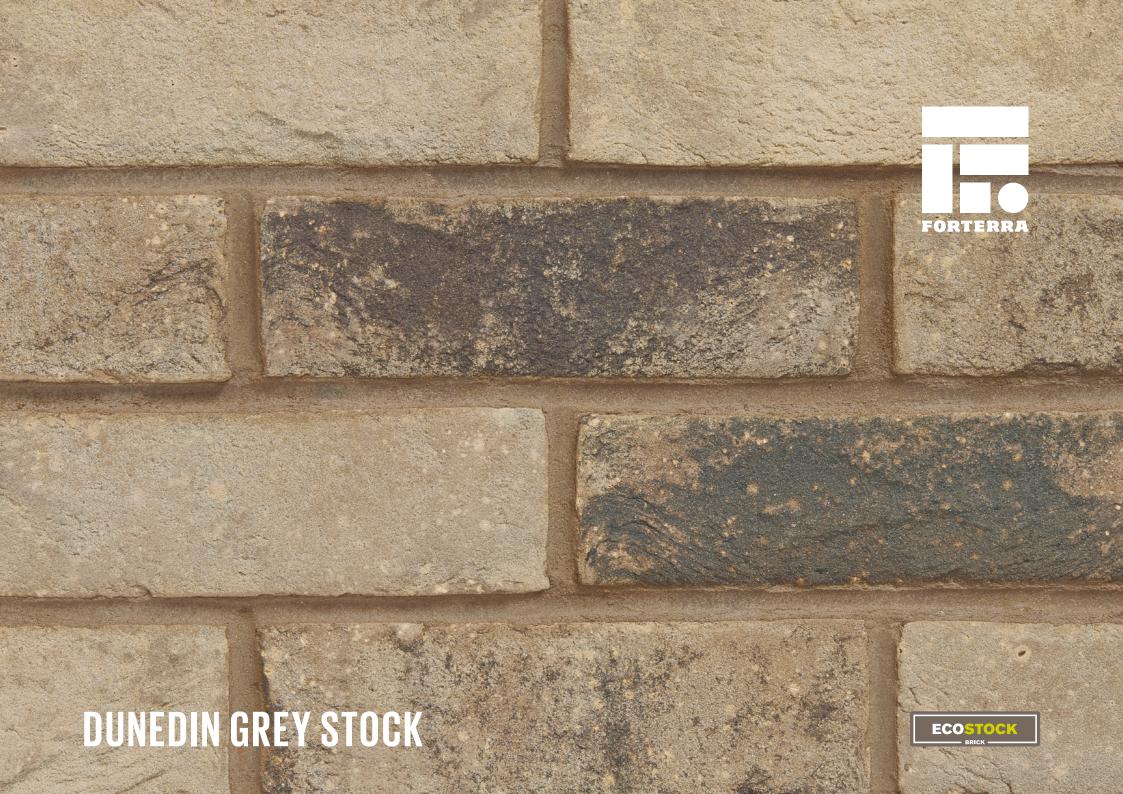

## **DUNEDIN GREY STOCK**

Manufactured to BS EN 771-1

**Brick type** 

Category II, U, Clay Masonry Unit

Standard work size

215 x 102.5 x 65mm

**Dimensional tolerances** 

Tolerance category: T2 Range category: R1

**Compressive strength** 

≥ 20N/mm<sup>2</sup>

Water absorption

≤ 21%

**Durability** 

F2

Active soluble salts content

S2

Configuration

Frogged 2-12% Voids

Dry weight per brick

2.10kg

**Pack Size** 

495

**Factory** 

Measham

SKU SMEADGS1600VO

Sales +44 (0) 330 1231017 Technical +44 (0) 330 1231018 Email bricks@forterra.co.uk Disclaimer: The reproduction of colours and textures is only as accurate as the printing process will allow. Photographic samples should be used when shortlisting products but we advise that an actual sample should be seen before ordering.