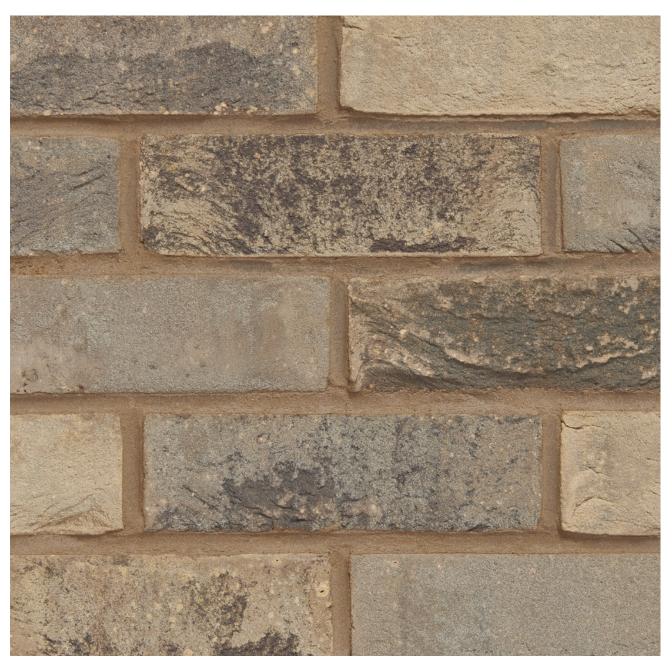

## **AVIEMORE GREY BLEND**

Manufactured to BS EN 771-1

**Brick type** 

Category II, U, Clay Masonry Unit

Standard work size

215 x 102.5 x 65mm

**Dimensional tolerances** 

Tolerance category: T2 Range category: R1

SKU

SMEAAGB1600VO

Disclaimer: The reproduction of colours and textures is only as accurate as the printing process will allow. Photographic samples should be used when shortlisting products but we advise that an actual sample should be seen before ordering.