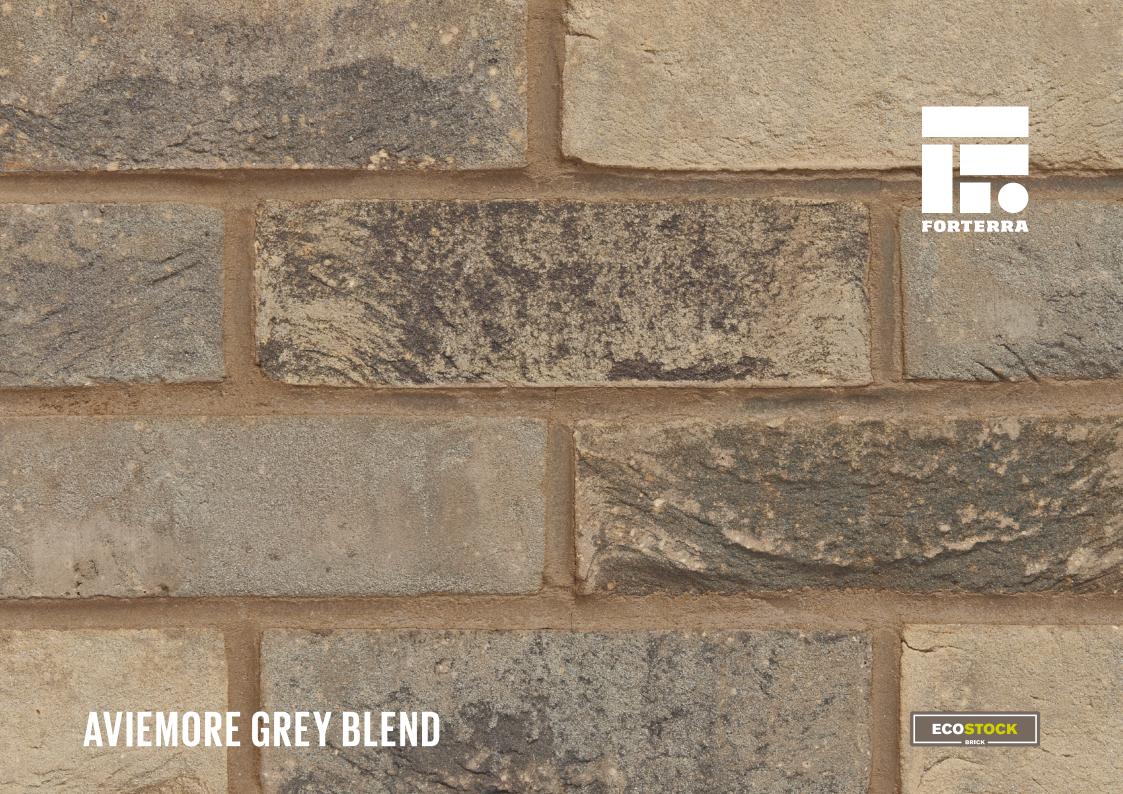

## **AVIEMORE GREY BLEND**

Manufactured to BS EN 771-1

**Brick type** 

Category II, U, Clay Masonry Unit

Standard work size

215 x 102.5 x 65mm

**Dimensional tolerances** 

Tolerance category: T2 Range category: R1

SKU

SMEAAGB1600VO

Disclaimer: The reproduction of colours and textures is only as accurate as the printing process will allow. Photographic samples should be used when shortlisting products but we advise that an actual sample should be seen before ordering.