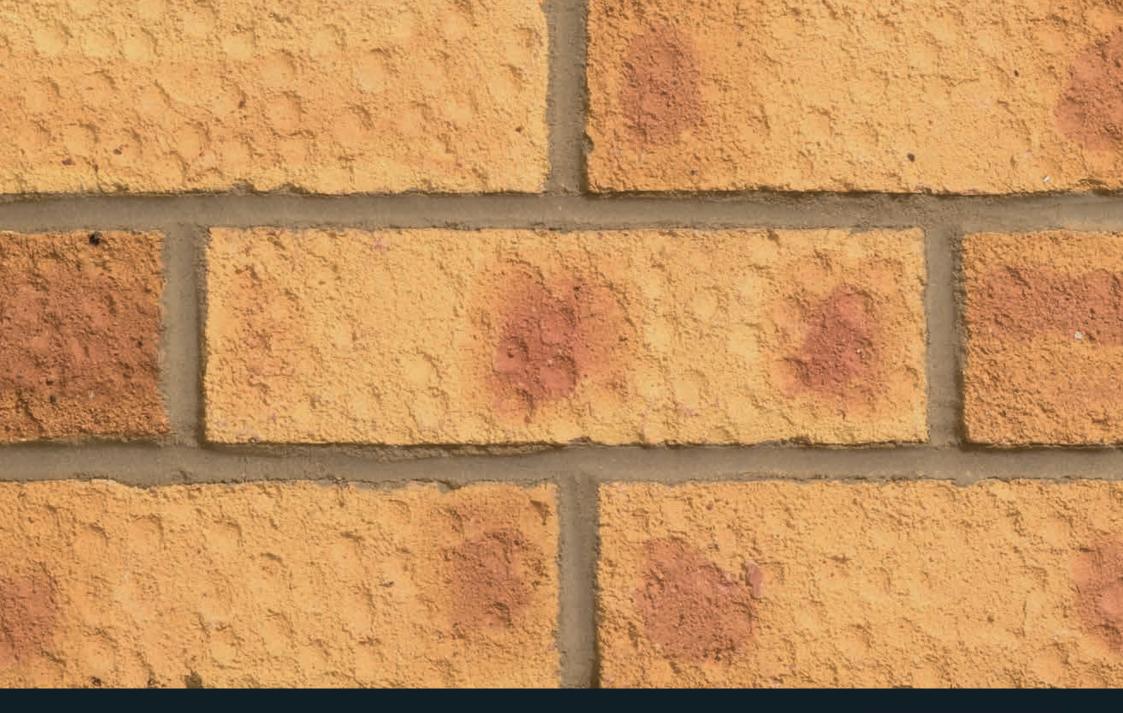

Saxon Gold 65mm

The Saxon Gold London Brick presents a distinctive aesthetic characterised by its warm buff-yellow hue and dimpled textural pattern which creates a bright and inviting appearance.

The buff-yellow tone harmonises beautifully with both light and dark mortar colours, offering flexibility in achieving a desired aesthetic contrast.

This adaptability offers architects and designers to tailor the visual outcome to specific design schemes, whether subtle or bold, contemporary or traditional.