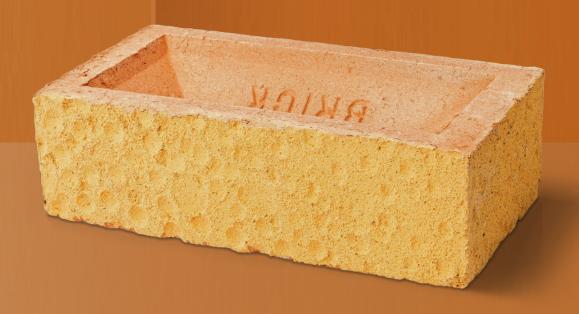

## Manufactured to BS EN 771-1

| Brick type                   | Category II, U, Clay Masonry Unit |
|------------------------------|-----------------------------------|
| Standard work size           | 215 x 102.5 x 65mm                |
| Dimensional tolerances       | Tolerance category: T2            |
|                              | Range category: R1                |
| Compressive strength         | ≥ 25N/mm²                         |
| Water absorption             | ≤ 23%                             |
| Durability                   | F1                                |
| Active soluble salts content | S2                                |
| Configuration                | Frogged 15-20% Voids              |
| Dry weight per brick         | 1.95kg                            |
| Pack Size                    | 390                               |
| Factory                      | Whittlesey                        |
| EAN                          | 5057595001535                     |
| SKU                          | SKINSAX1600VO                     |
|                              |                                   |