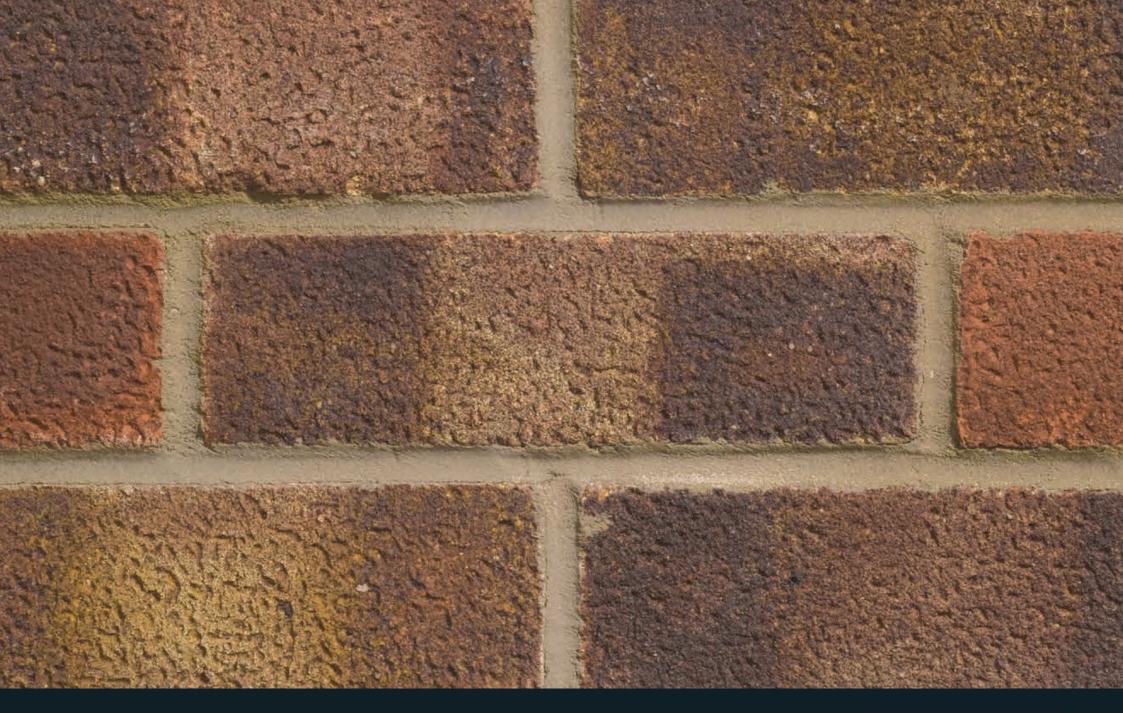

Sandfaced 65mm

The Sandfaced London Brick combines a rich red hue with a pronounced texture, offering a timeless and versatile option across various architectural styles.

Its classic appearance and enduring quality make it a preferred choice for architects, builders and homeowners seeking to create structures with lasting aesthetic appeal.

The light texture adds subtle depth and character to the brickwork, creating a visually-engaging facade that captures attention. The texture enhances the rustic appeal, making it ideal for projects aiming to achieve a traditional or period specific look.