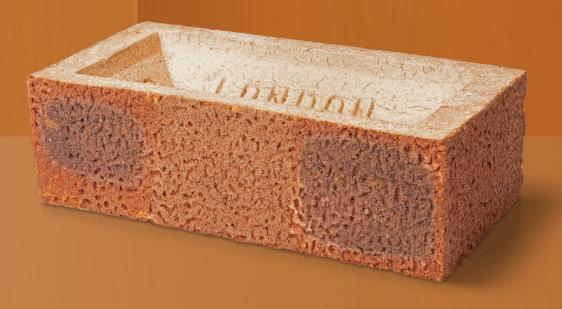

Sandfaced 65mm

The Sandfaced London Brick combines a rich red hue with a pronounced texture, offering a timeless and versatile option across various architectural styles.

Its classic appearance and enduring quality make it a preferred choice for architects, builders and homeowners seeking to create structures with lasting aesthetic appeal.

The light texture adds subtle depth and character to the brickwork, creating a visually-engaging facade that captures attention. The texture enhances the rustic appeal, making it ideal for projects aiming to achieve a traditional or period specific look.

## Manufactured to BS EN 771-1

| Brick type                   | Category II, U, Clay Masonry Unit |
|------------------------------|-----------------------------------|
| Standard work size           | 215 x 102.5 x 65mm                |
| Dimensional tolerances       | Tolerance category: T2            |
|                              | Range category: R1                |
| Compressive strength         | ≥ 25N/mm²                         |
| Water absorption             | ≤ 23%                             |
| Durability                   | F1                                |
| Active soluble salts content | S2                                |
| Configuration                | Frogged 15-20% Voids              |
| Dry weight per brick         | 1.95kg                            |
| Pack Size                    | 390                               |
| Factory                      | Whittlesey                        |
| EAN                          | 5057595001528                     |
| SKU                          | SKINSAN1600VO                     |