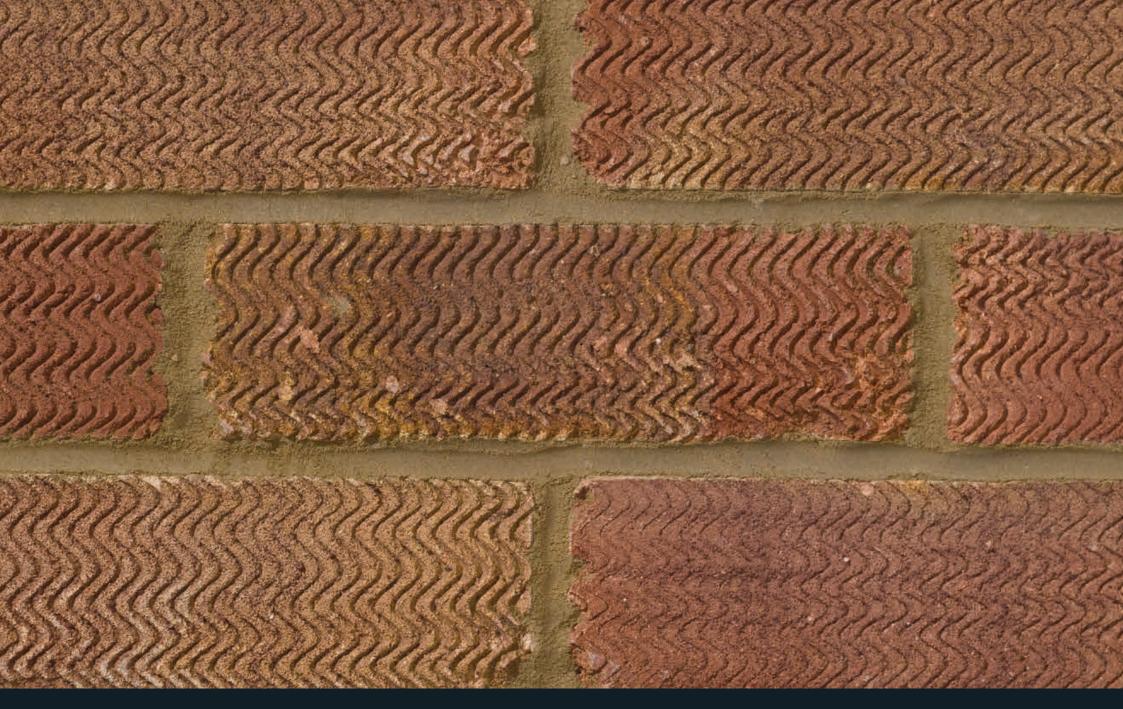

Rustic Antique 73mm

The Rustic Antique London Brick is a heavy textured brick with a distinctive textural pattern and a traditional red hue. The heavy texture adds a depth and character to the brick, creating a visually-engaging facade that captures attention.

The Rustic Antique London Brick combines a rich red hue with a pronounced texture, offering a timeless and versatile option across various architectural styles.

London Brick has been used to build over five million homes primarily in London and the Home Counties – an icon of the British landscape.