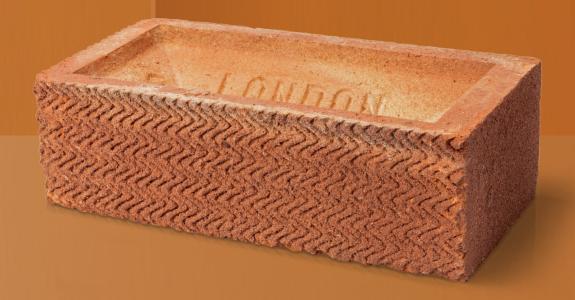

Rustic Antique 73mm

The Rustic Antique London Brick is a heavy textured brick with a distinctive textural pattern and a traditional red hue. The heavy texture adds a depth and character to the brick, creating a visually-engaging facade that captures attention.

The Rustic Antique London Brick combines a rich red hue with a pronounced texture, offering a timeless and versatile option across various architectural styles.

London Brick has been used to build over five million homes primarily in London and the Home Counties – an icon of the British landscape.

## Manufactured to BS EN 771-1

| Brick type                                         | Category II, U, Clay Masonry Unit     |
|----------------------------------------------------|---------------------------------------|
| Standard work size                                 | 215 x 102.5 x 73mm                    |
| Dimensional tolerances                             | Tolerance category: T1                |
|                                                    | Range category: R1                    |
| Compressive strength                               | ≥ 25N/mm <sup>2</sup>                 |
| Water absorption                                   | ≤ 23%                                 |
| Durability                                         | F1                                    |
|                                                    |                                       |
| Active soluble salts content                       | S2                                    |
| Active soluble salts content Configuration         | S2<br>Frogged 13-18% Voids            |
|                                                    |                                       |
| Configuration                                      | Frogged 13-18% Voids                  |
| Configuration<br>Dry weight per brick              | Frogged 13-18% Voids<br>2.30kg        |
| Configuration<br>Dry weight per brick<br>Pack Size | Frogged 13-18% Voids<br>2.30kg<br>360 |