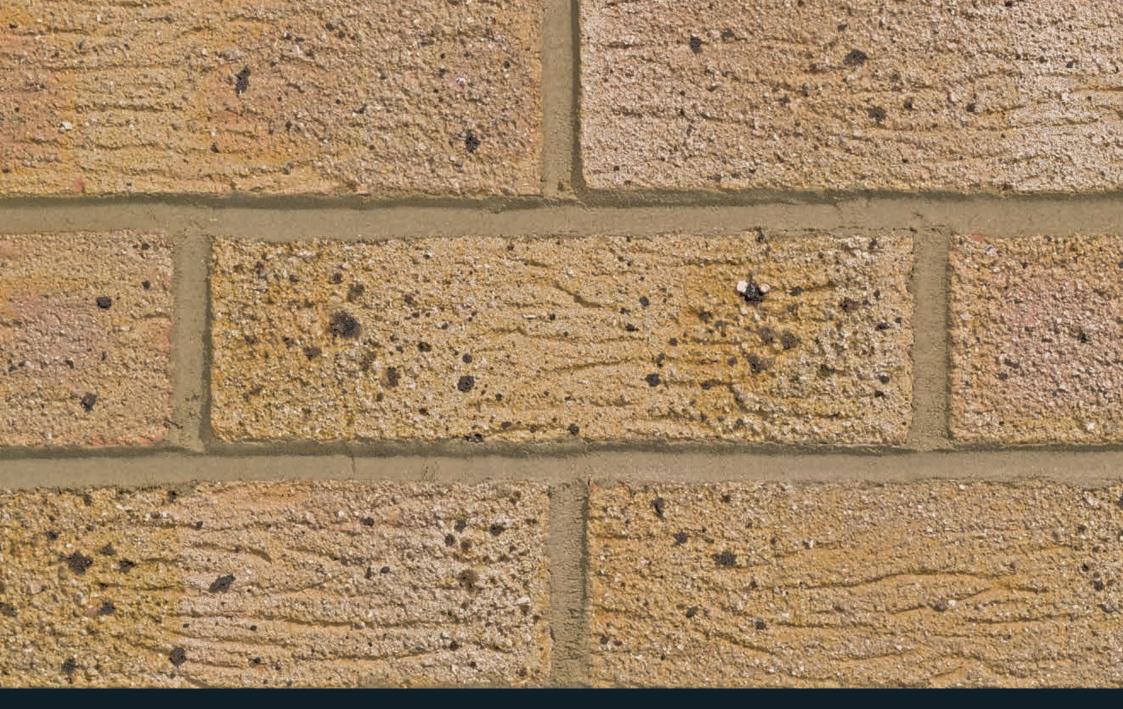

Nene Valley Stone 65mm

The Nene Valley Stone London Brick is a warm buff hue that presents a subtle and welcoming aesthetic to a variety of architectural designs.

Its subtle light texture combined with warm buff tones complement diverse landscaping elements, foliage and architectural features, allowing design aspects to stand out.

This adaptability makes the brick suitable for both urban and suburban projects, harmonising with environmental contexts.