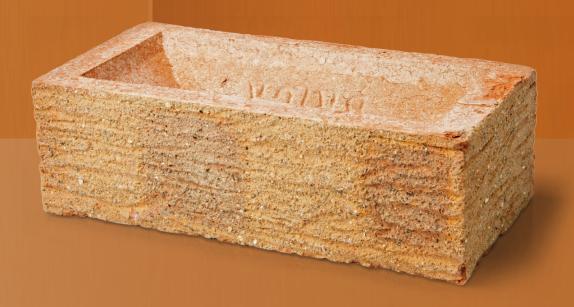

## Nene Valley Stone 65mm

## Manufactured to BS EN 771-1

| Brick type                   | Category II, U, Clay Masonry Unit |
|------------------------------|-----------------------------------|
| Standard work size           | 215 x 102.5 x 65mm                |
| Dimensional tolerances       | Tolerance category: T2            |
|                              | Range category: R1                |
| Compressive strength         | ≥ 25N/mm²                         |
| Water absorption             | ≤ 23%                             |
| Durability                   | F1                                |
| Active soluble salts content | S2                                |
| Configuration                | Frogged 15-20% Voids              |
| Dry weight per brick         | 1.95kg                            |
|                              |                                   |
| Pack Size                    | 390                               |
| Pack Size Factory            | 390<br>Whittlesey                 |
|                              |                                   |
| Factory                      | Whittlesey                        |