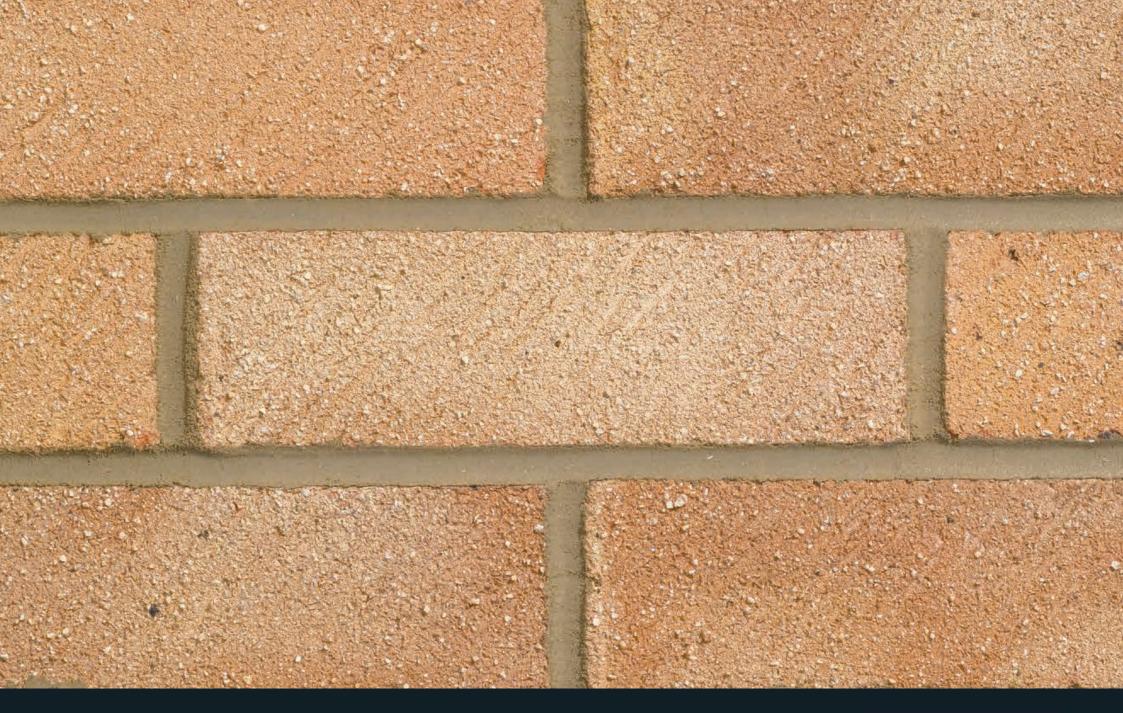

## Milton Buff 65mm

The Milton Buff London Brick exudes a warm, buff-yellow hue that imparts a bright and inviting aesthetic to various architectural designs. The colouration offers versatility, seamlessly blending with a variety of modern and classic architectural styles.

Featuring a light texture, the Milton Buff brick introduces a subtle depth and character to surfaces with overpowering the design.

This understated texture contributes to a refined and sophisticated exterior finish, making it an excellent choice for projects aiming at elegance and simplicity.