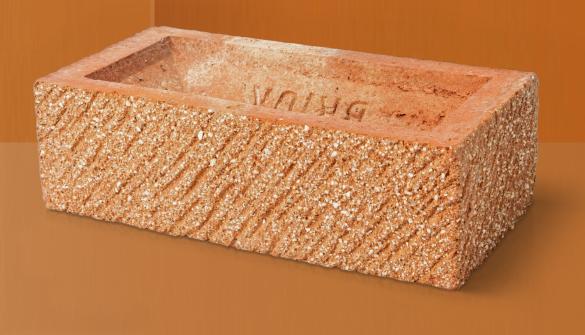

## Manufactured to BS EN 771-1

| Brick type                   | Category II, U, Clay Masonry Unit |
|------------------------------|-----------------------------------|
| Standard work size           | 215 x 102.5 x 65mm                |
| Dimensional tolerances       | Tolerance category: T2            |
|                              | Range category: R1                |
| Compressive strength         | ≥ 25N/mm <sup>2</sup>             |
| Water absorption             | ≤ 23%                             |
| Durability                   | F1                                |
| Active soluble salts content | S2                                |
| Configuration                | Frogged 15-20% Voids              |
| Dry weight per brick         | 1.95kg                            |
| Pack Size                    | 390                               |
| Factory                      | Whittlesey                        |
| EAN                          | 5057595001467                     |
| SKU                          | SKINLON1600VO                     |