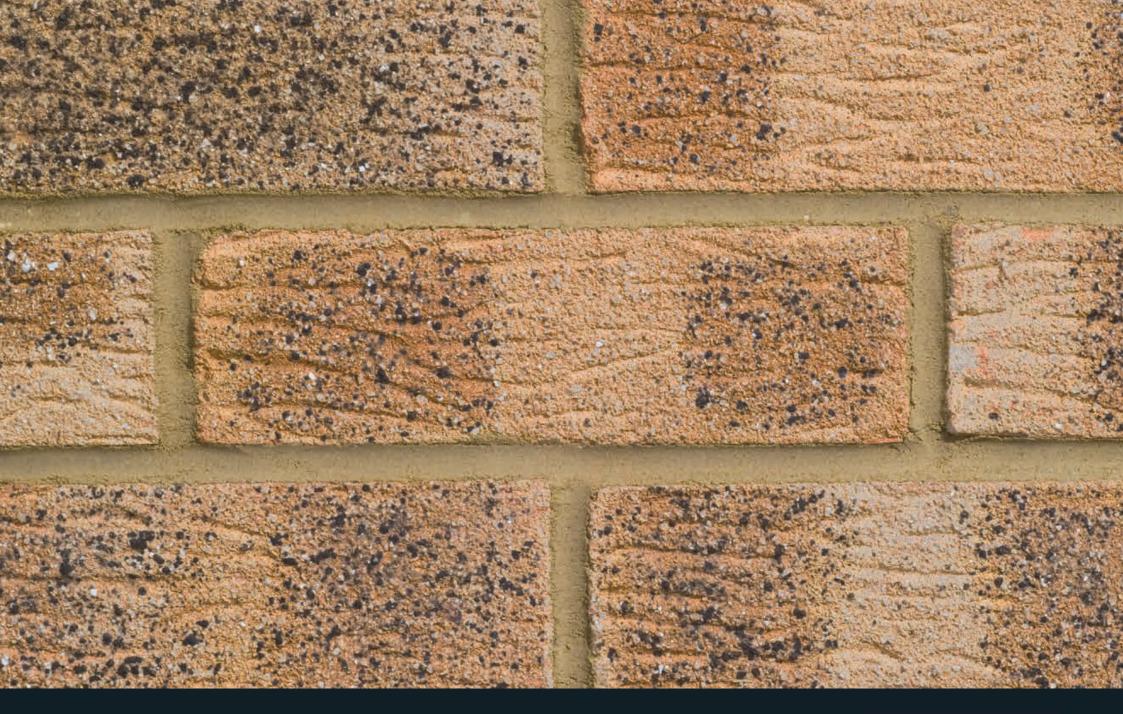

## Longville Stone 65mm

The Longville Stone London Brick features a warm buff-yellow hue, offering a light and inviting appearance suitable for both traditional and contemporary architectural styles.

Adding warmth and brightness to building facades, this versatile backdrop makes it suitable for both urban and suburban settings.

Blending seamlessly with various environmental contexts, this brick style harmonises with diverse landscaping elements, foliage and architectural features.