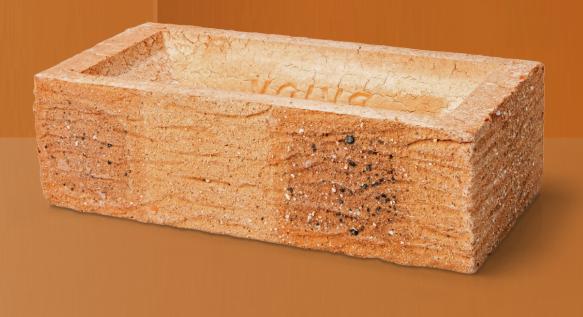

## Manufactured to BS EN 771-1

| Brick type                   | Category II, U, Clay Masonry Unit |
|------------------------------|-----------------------------------|
| Standard work size           | 215 x 102.5 x 65mm                |
| Dimensional tolerances       | Tolerance category: T2            |
|                              | Range category: R1                |
| Compressive strength         | ≥ 25N/mm <sup>2</sup>             |
| Water absorption             | ≤ 23%                             |
| Durability                   | F1                                |
| Active soluble salts content | S2                                |
| Configuration                | Frogged 15-20% Voids              |
| Dry weight per brick         | 1.95kg                            |
| Pack Size                    | 390                               |
| Factory                      | Whittlesey                        |
| EAN                          | 5057595001443                     |
| SKU                          | SKINLON1600VO                     |