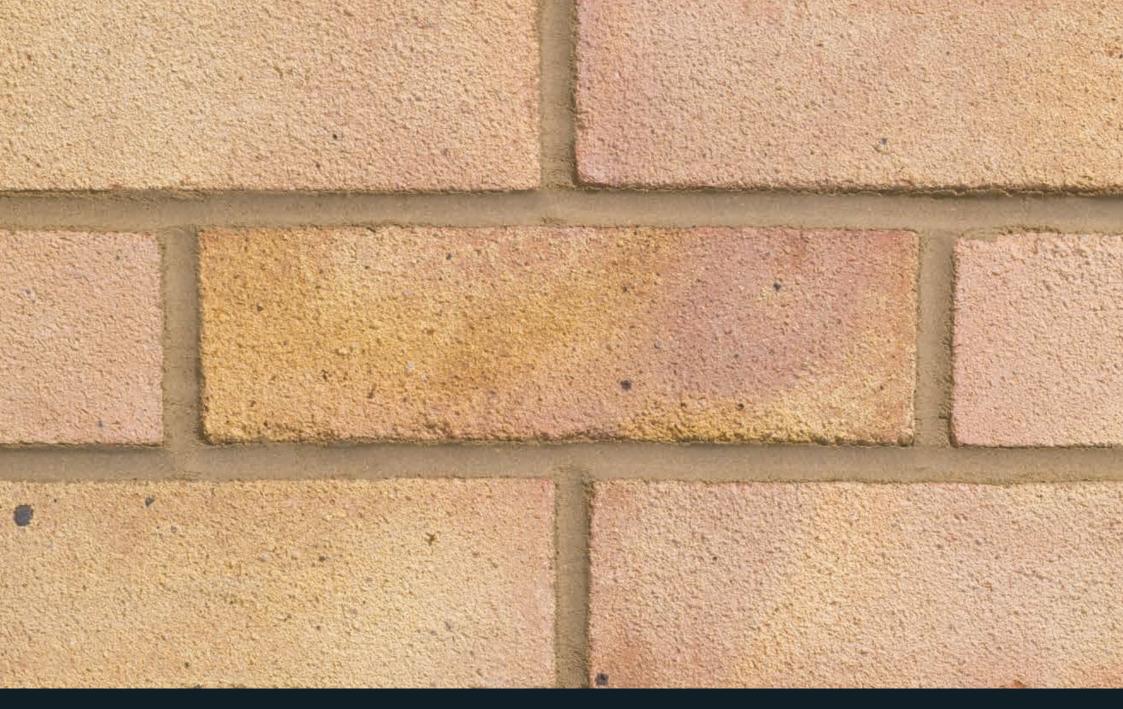

The Hereward Light London Brick projects a warm, buff-yellow hue, reminiscent of traditional British architecture suitable for both contemporary and traditional designs.

A light texture adds subtle depth and visual interest to building facades. The Hereward Light London Brick combines aesthetic warmth with practical versatility.

The classic, timeless, and sophisticated appeal makes it an excellent choice for projects seeking a balanced and refined exterior finish.