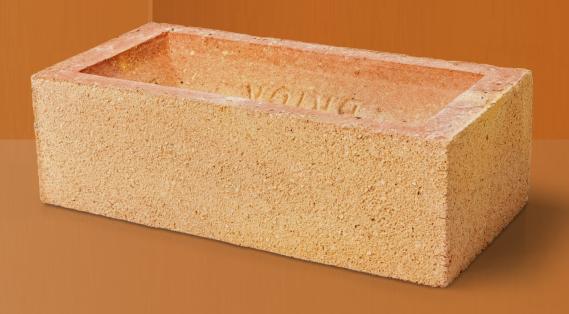

## Hereward Light 65mm

## Manufactured to BS EN 771-1

| Brick type                   | Category II, U, Clay Masonry Unit |
|------------------------------|-----------------------------------|
| Standard work size           | 215 x 102.5 x 65mm                |
| Dimensional tolerances       | Tolerance category: T2            |
|                              | Range category: R1                |
| Compressive strength         | ≥ 25N/mm²                         |
| Water absorption             | ≤ 23%                             |
| Durability                   | F1                                |
| Active soluble salts content | S2                                |
| Configuration                | Frogged 15-20% Voids              |
| Dry weight per brick         | 1.95kg                            |
| Pack Size                    | 390                               |
| Factory                      | Whittlesey                        |
| EAN                          | 5057595001405                     |
| SKU                          | SKINHER1600VO                     |
|                              |                                   |