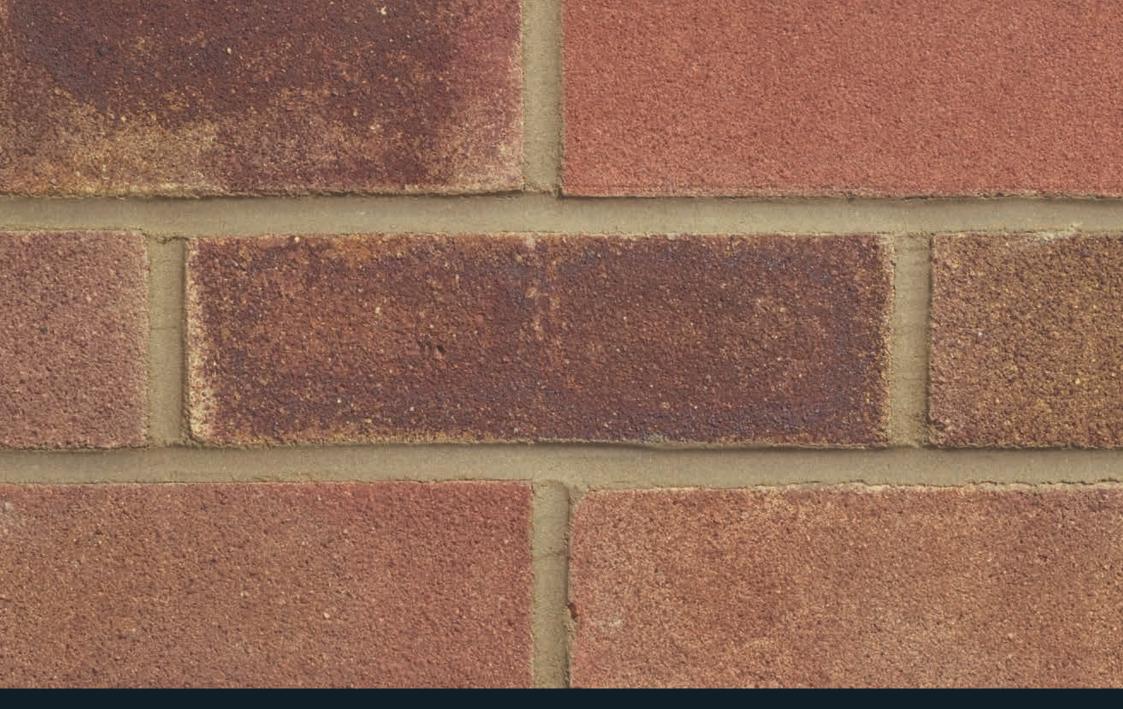

Heather 73mm

The Heather London Brick showcases a distinctive aesthetic characterised by its warm, earthy tones that blend shades of red and brown. The colouration imparts a rustic yet refined appearance, making it an ideal choice for a variety of architectural designs.

Its warm, variegated tones complement diverse landscaping elements, foliage and architectural features, allowing other design elements to stand out.

This adaptability makes it an ideal choice for urban and suburban settings, harmonising with various environmental contexts.