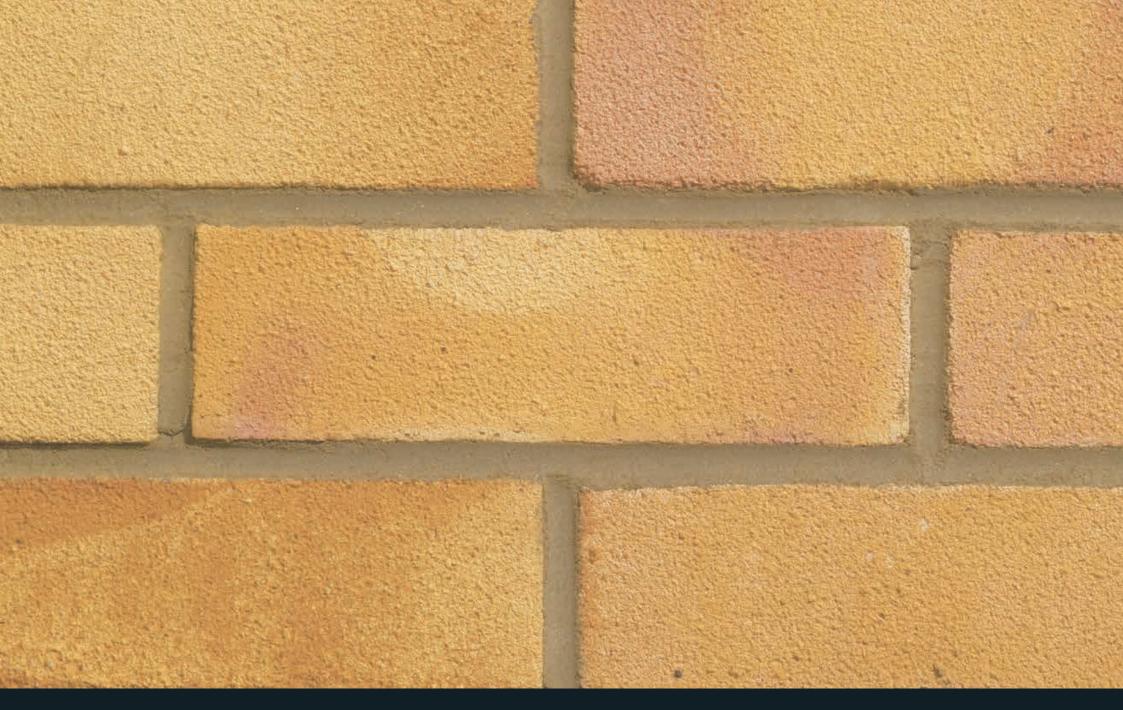

## Golden Buff 65mm

The Golden Buff London Brick offers a distinctive aesthetic featuring a warm buff-yellow hue, evoking the traditional charm of British architecture.

The colouration provides a bright and inviting appearance, making it an excellent choice for a variety of architectural projects.

The Golden Buff London Brick combines aesthetic warmth with practical versatility. It's classic buff-yellow colour and subtle texture make it an excellent choice for projects seeking a balanced and refined exterior finish.