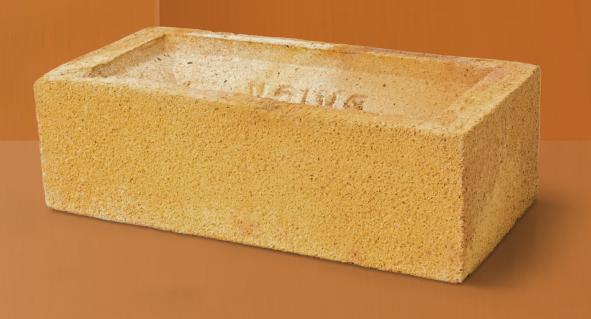

## Manufactured to BS EN 771-1

| Brick type                   | Category II, U, Clay Masonry Unit |
|------------------------------|-----------------------------------|
| Standard work size           | 215 x 102.5 x 65mm                |
| Dimensional tolerances       | Tolerance category: T2            |
|                              | Range category: R1                |
| Compressive strength         | ≥ 25N/mm <sup>2</sup>             |
| Water absorption             | ≤ 23%                             |
| Durability                   | F1                                |
| Active soluble salts content | S2                                |
| Configuration                | Frogged 15-20% Voids              |
| Dry weight per brick         | 1.95kg                            |
| Pack Size                    | 390                               |
| Factory                      | Whittlesey                        |
| EAN                          | 5057595001375                     |
| SKU                          | SKINGOL1600VO                     |