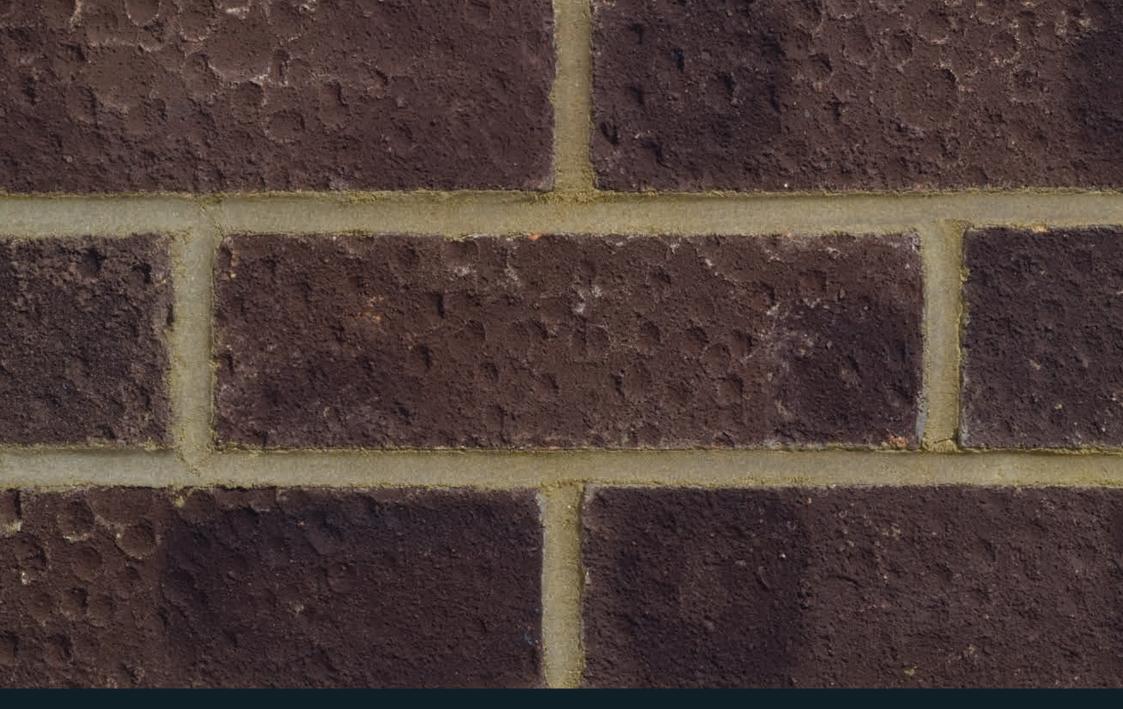

Brindle 65mm

"The Brindle London Brick presents a rich and varied aesthetic, characterised by its deep brown colour interspersed with subtle reddish undertones.

This blend of hues creates a warmth and inviting presence, making it a versatile choice for contemporary and traditional designs. The brick's heavier texture adds a pronounced tactile quality, enhancing visual interest and depth on building facades.

## Brindle 65mm