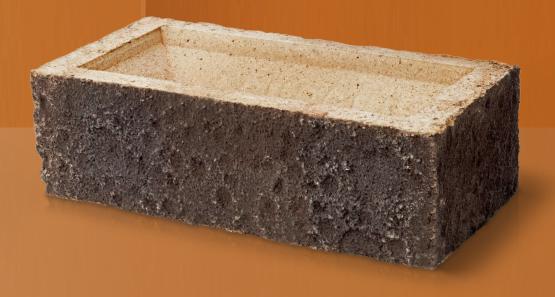

## Manufactured to BS EN 771-1

| Brick type                   | Category II, U, Clay Masonry Unit |
|------------------------------|-----------------------------------|
| Standard work size           | 215 x 102.5 x 65mm                |
| Dimensional tolerances       | Tolerance category: T2            |
|                              | Range category: R1                |
| Compressive strength         | ≥ 25N/mm²                         |
| Water absorption             | ≤ 23%                             |
| Durability                   | F1                                |
| Active soluble salts content | S2                                |
| Configuration                | Frogged 15-20% Voids              |
| Dry weight per brick         | 1.95kg                            |
| Pack Size                    | 396                               |
| Factory                      | Whittlesey                        |
| EAN                          | 5057595001276                     |
| SKU                          | SKINBRI1600VO                     |
|                              |                                   |