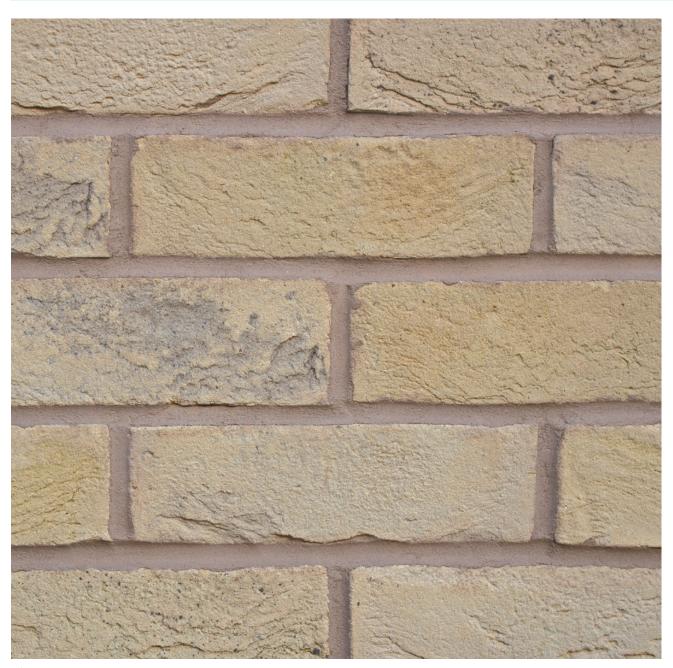

## SITTINGBOURNE BLEND

Manufactured to BS EN 771-1

Brick type

Category II, U, Clay Masonry Unit

Standard work size

215 x 102.5 x 65mm

**Dimensional tolerances** 

Tolerance category: T2 Range category: R1