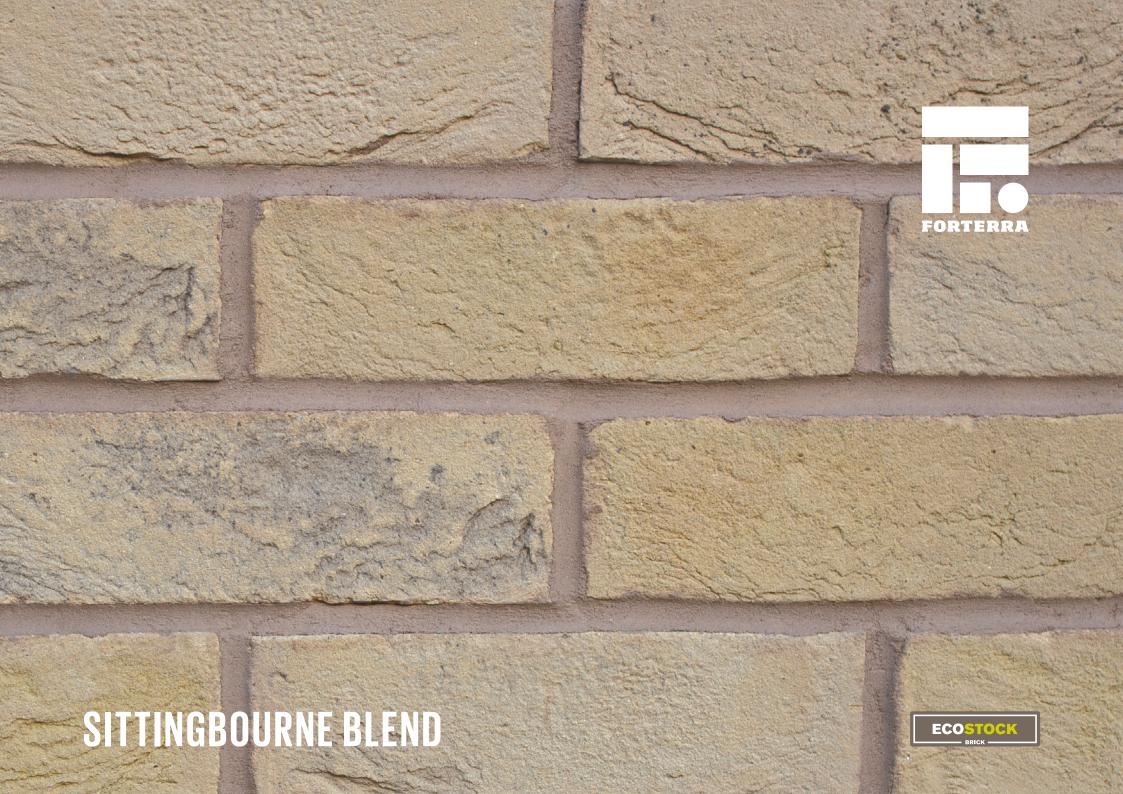

## SITTINGBOURNE BLEND

Manufactured to BS EN 771-1

Brick type

Category II, U, Clay Masonry Unit

Standard work size

215 x 102.5 x 65mm

**Dimensional tolerances** 

Tolerance category: T2 Range category: R1