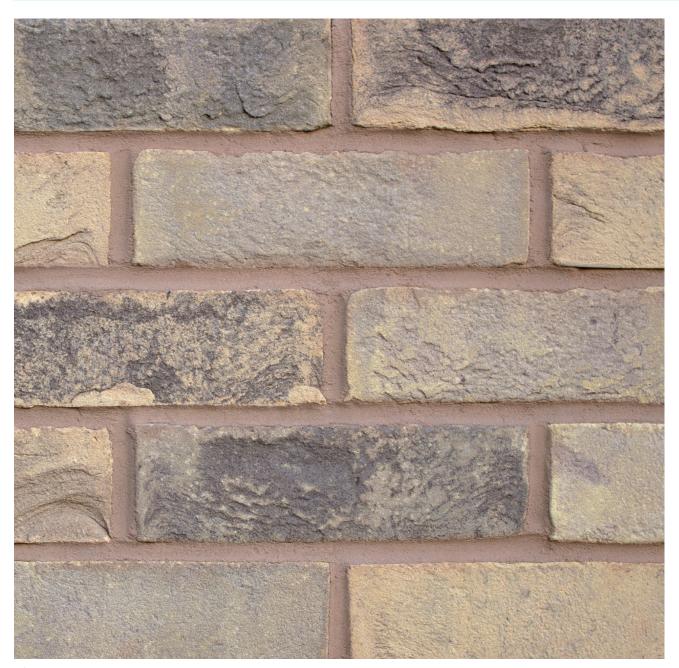

## MILTON HALL DARK BLEND

Manufactured to BS EN 771-1

Brick type

Category II, U, Clay Masonry Unit

Standard work size

215 x 102.5 x 65mm

**Dimensional tolerances** 

Tolerance category: T2 Range category: R1

**Compressive strength** 

 $\geq 20 \text{N/mm}^2$ 

Water absorption

≤ 21%

**Durability** 

F2

Active soluble salts content

S2

Configuration

Frogged 5-18% Voids

Dry weight per brick

2.10kg

Pack Size

495

**Factory** 

Measham

SKU

SMEAMDB1600VO

Disclaimer: The reproduction of colours and textures is only as accurate as the printing process will allow. Photographic samples should be used when shortlisting products but we advise that an actual sample should be seen before ordering.