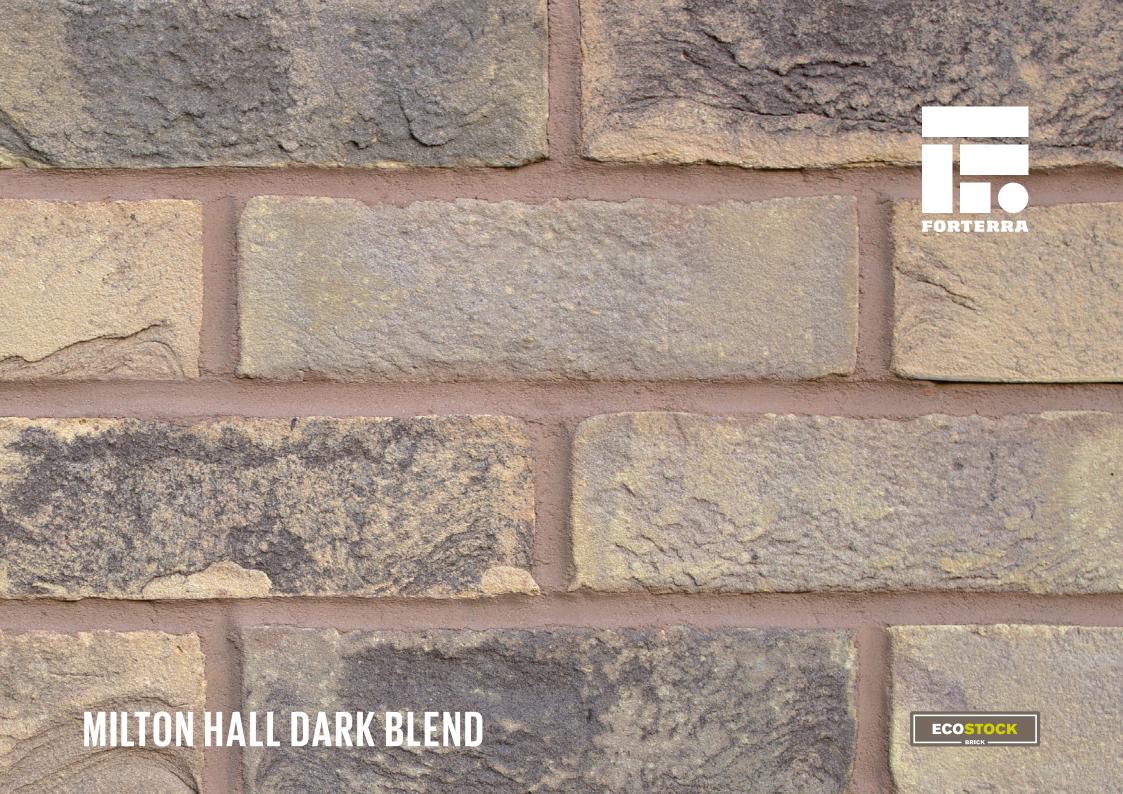

## MILTON HALL DARK BLEND

Manufactured to BS EN 771-1

Brick type

Category II, U, Clay Masonry Unit

Standard work size

215 x 102.5 x 65mm

**Dimensional tolerances** 

Tolerance category: T2 Range category: R1

**Compressive strength** 

 $\geq 20 \text{N/mm}^2$ 

Water absorption

≤ 21%

**Durability** 

F2

Active soluble salts content

S2

Configuration

Frogged 5-18% Voids

Dry weight per brick

2.10kg

Pack Size

495

**Factory** 

Measham

SKU

SMEAMDB1600VO

Disclaimer: The reproduction of colours and textures is only as accurate as the printing process will allow. Photographic samples should be used when shortlisting products but we advise that an actual sample should be seen before ordering.