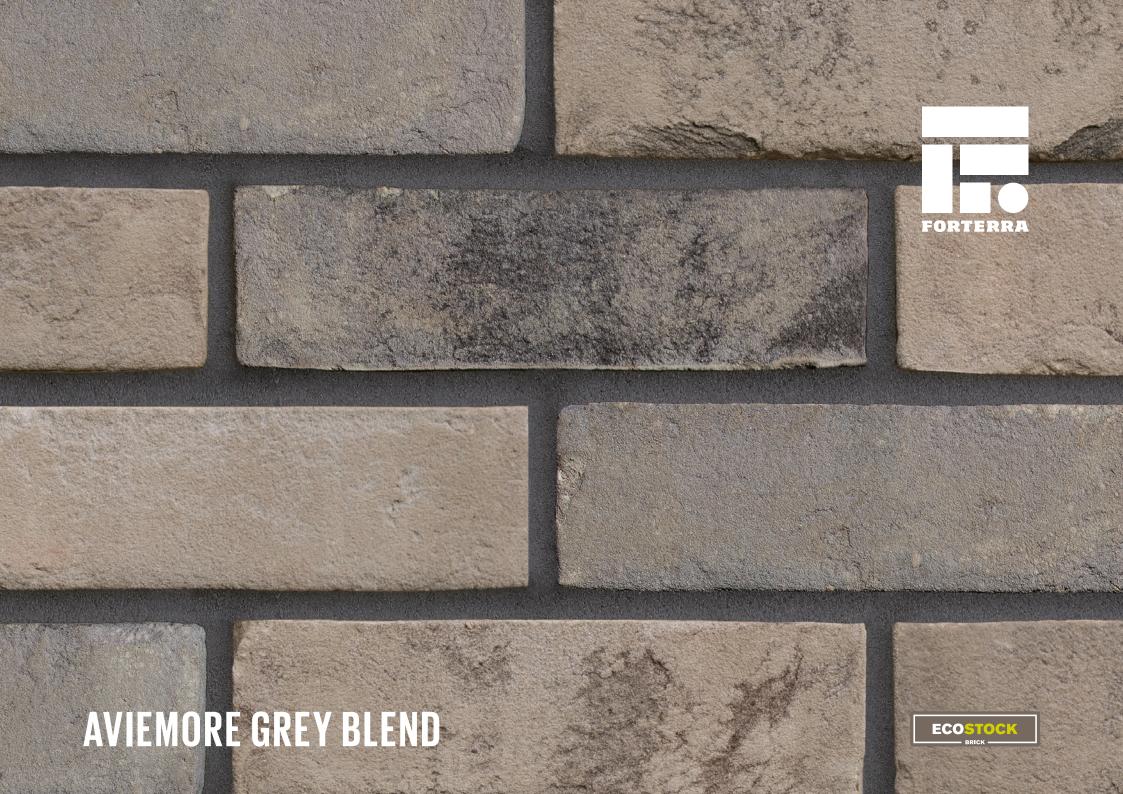

## **AVIEMORE GREY BLEND**

Manufactured to BS EN 771-1

**Brick type** 

Category II, U, Clay Masonry Unit

Standard work size

215 x 102.5 x 65mm

**Dimensional tolerances** 

Tolerance category: T2 Range category: R1

SKU

SMEAAGB1600VO

Disclaimer: The reproduction of colours and textures is only as accurate as the printing process will allow. Photographic samples should be used when shortlisting products but we advise that an actual sample should be seen before ordering.