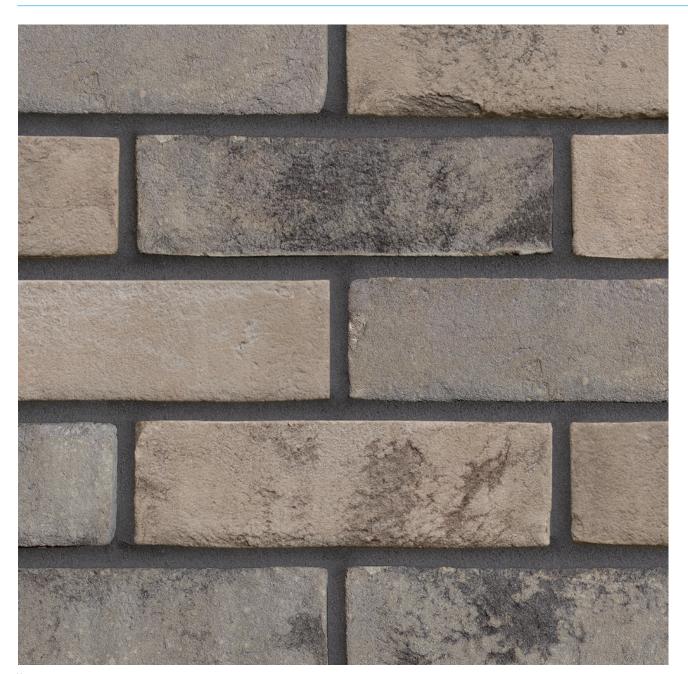

## **AVIEMORE GREY BLEND**

Manufactured to BS EN 771-1

**Brick type** 

Category II, U, Clay Masonry Unit

Standard work size

215 x 102.5 x 65mm

**Dimensional tolerances** 

Tolerance category: T2 Range category: R1

SKU

SMEAAGB1600VO

Disclaimer: The reproduction of colours and textures is only as accurate as the printing process will allow. Photographic samples should be used when shortlisting products but we advise that an actual sample should be seen before ordering.