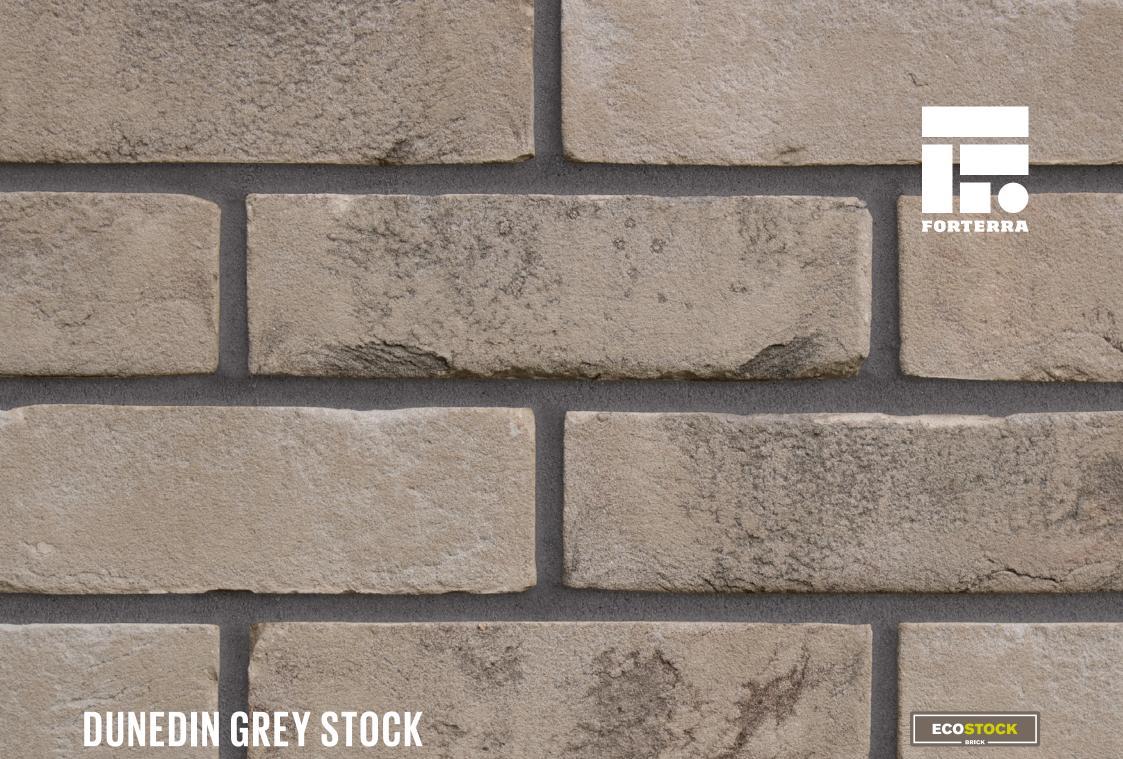

## **DUNEDIN GREY STOCK**

Manufactured to BS EN 771-1

**Brick type** 

Category II, U, Clay Masonry Unit

Standard work size

215 x 102.5 x 65mm

**Dimensional tolerances** 

Tolerance category: T2 Range category: R1