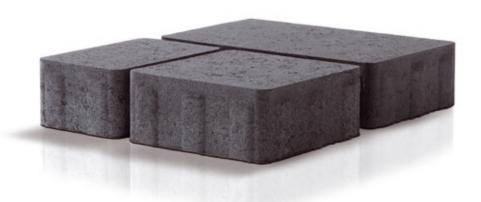

## Chartres Modern Block Paving

**Data Sheet** 

Chartres Modern is a stunning contemporary block paving range with a honed edge finish, and comprising of three modular sizes, each supplied layer is mixed to help create a variety of laying patterns.