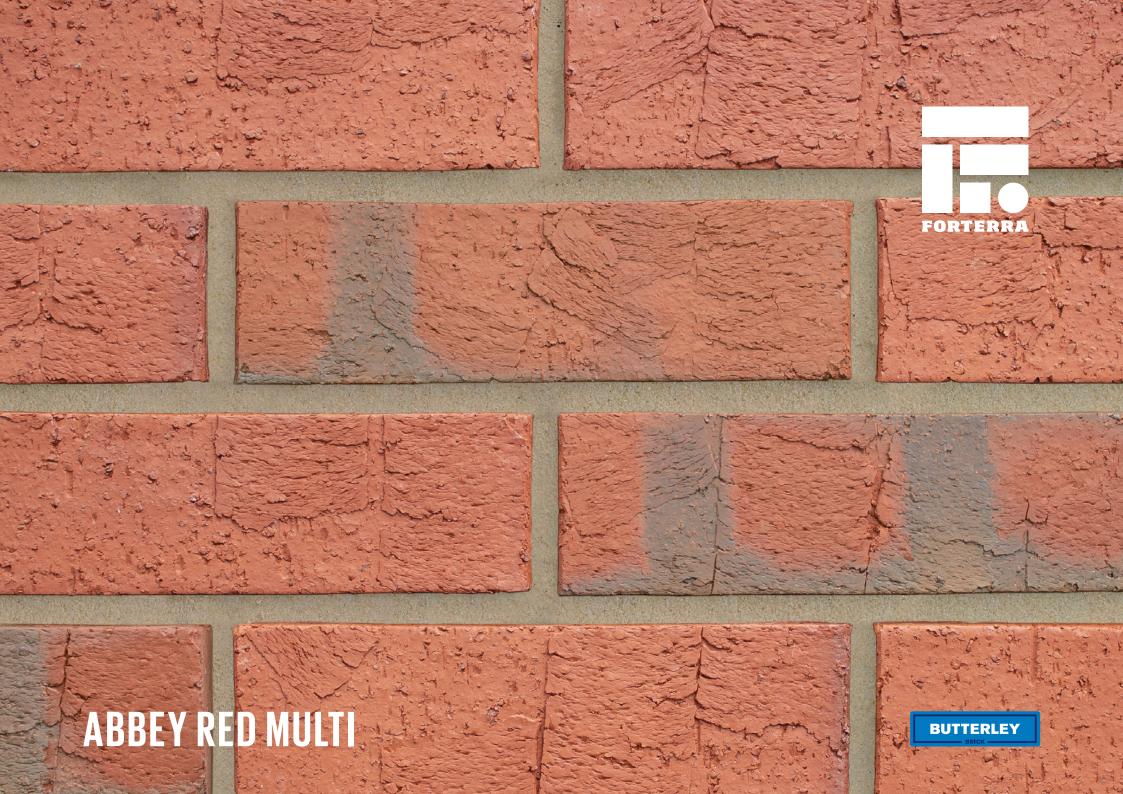

## **ABBEY RED MULTI**

Manufactured to BS EN 771-1

Brick type

Category II, U, Clay Masonry Unit

Standard work size

215 x 102.5 x 65mm

**Dimensional tolerances** 

Tolerance category: T2 Range category: R1

**Compressive strength** 

≥ 75N/mm<sup>2</sup>

Water absorption

≤ 7%

**Durability** 

F2

Active soluble salts content

S2

Configuration

Vertically Perforated 15-25% Voids

Dry weight per brick

2.5kg

Pack size

504

**Factory** 

Accrington

SKU

SACCABR1600VO

Disclaimer: The reproduction of colours and textures is only as accurate as the printing process will allow. Photographic samples should be used when shortlisting products but we advise that an actual sample should be seen before ordering.