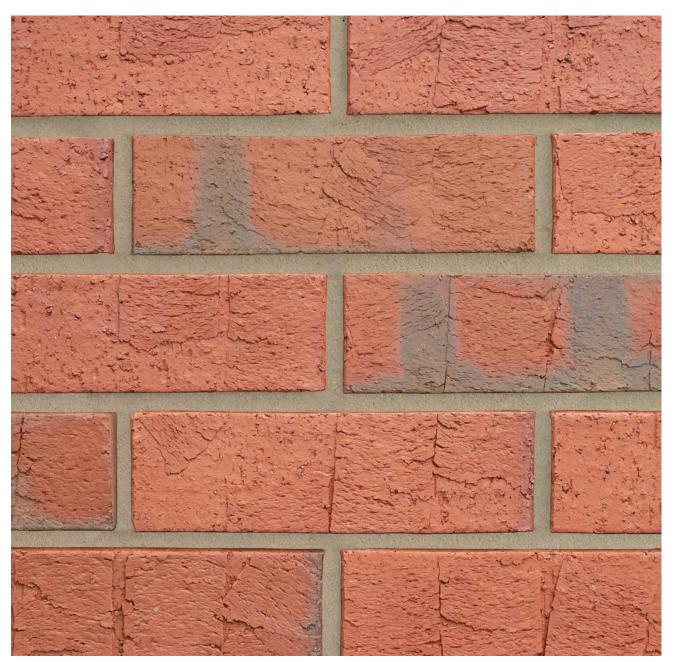

## **ABBEY RED MULTI**

Manufactured to BS EN 771-1

Brick type

Category II, U, Clay Masonry Unit

Standard work size

215 x 102.5 x 65mm

**Dimensional tolerances** 

Tolerance category: T2 Range category: R1

**Compressive strength** 

≥ 75N/mm<sup>2</sup>

Water absorption

≤ 7%

**Durability** 

F2

Active soluble salts content

S2

Configuration

Vertically Perforated 15-25% Voids

Dry weight per brick

2.5kg

Pack size

504

**Factory** 

Accrington

SKU

SACCABR1600VO

Disclaimer: The reproduction of colours and textures is only as accurate as the printing process will allow. Photographic samples should be used when shortlisting products but we advise that an actual sample should be seen before ordering.