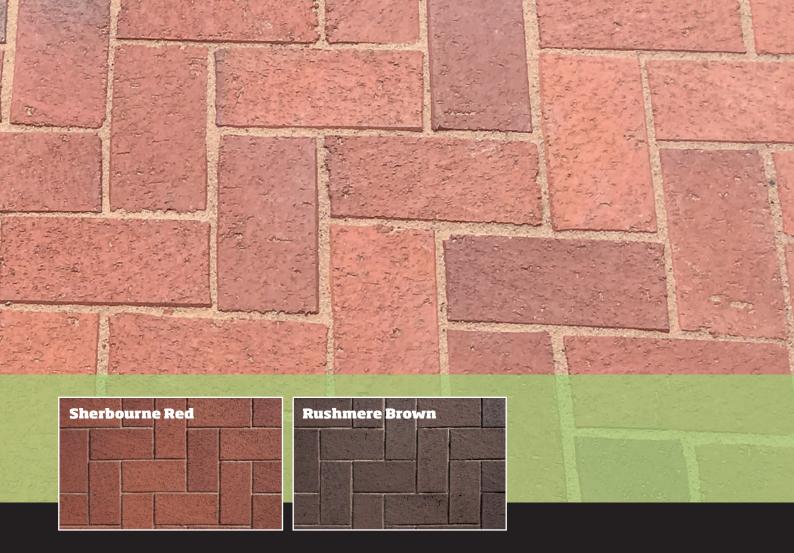

The Nori collection is a solid, reliable, rectangular paving range available in three colours, all ideal for rural and character properties and for those looking for a beautiful finish. Paving is available in 65mm thickness as standard.