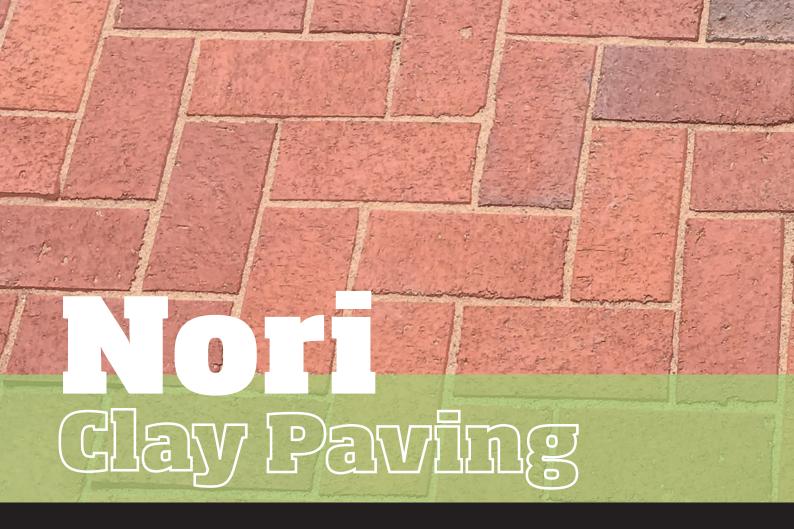

The Nori collection is a solid, reliable, rectangular paving range available in three colours, all ideal for rural and character properties and for those looking for a beautiful finish. Paving is available in 65mm thickness as standard.