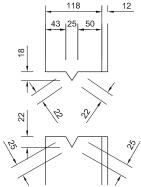

## 1.00M RETAINING WALL

Corner Unit - Drawing number: 70

Note: Do not scale from this drawing. If in doubt, please ask for confirmation of any dimension.



 Height:
 1000mm

 Width:
 1000mm

 Depth:
 500mm

 Weight:
 0.773t

 Embedment:
 150mm



Joint Detail





50/60 45mm Nominal (Minimum 40mm)



## 1.00M RETAINING WALL

**Ancillary Items** 

Note: Do not scale from this drawing. If in doubt, please ask for confirmation of any dimension.

## Loose items schedule: per 1.00m unit

| No. | Item                                          |
|-----|-----------------------------------------------|
| 2   | M16 (Grade 8.8) Galv Althread x 340lg         |
| 2   | M16 Galv Nuts                                 |
| 2   | 100 x 100 x 8thk Galv Plate washer (Ref: PW4) |

Grouted in using C32/40 non-shrink grout

All loose items available direct from Bison Precast. Please enquire for further details.





Anchor Bolt Detail