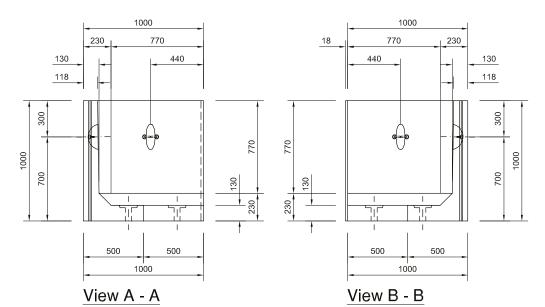

## 1.00M RETAINING WALL

Corner Unit - Drawing number: 70

Note: Do not scale from this drawing. If in doubt, please ask for confirmation of any dimension.

 Height:
 1000mm

 Width:
 1000mm

 Depth:
 500mm

 Weight:
 0.773t