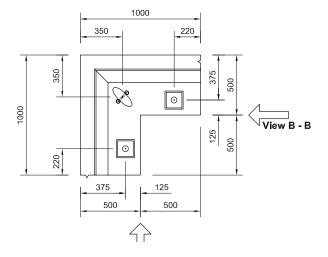

## 1.00M RETAINING WALL

**Ancillary Items** 

Note: Do not scale from this drawing. If in doubt, please ask for confirmation of any dimension.