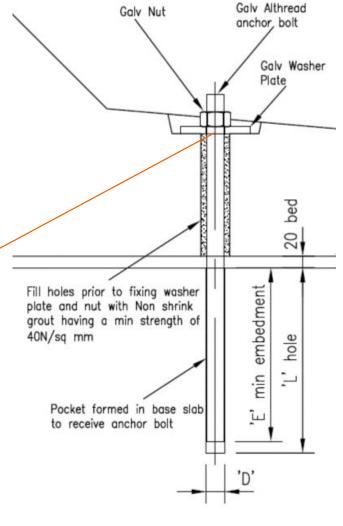

## Loose items schedule: per 1.00m unit

| No. | Item                                          |
|-----|-----------------------------------------------|
| 2   | M16 (Grade 8.8) Galv Althread x 340lg         |
| 2   | M16 Galv Nuts                                 |
| 2   | 100 x 100 x 8thk Galv Plate washer (Ref: PW4) |

Grouted in using C32/40 non-shrink grout

All loose items available direct from Bison Precast. Please enquire for further details.

Anchor Bolt Detail