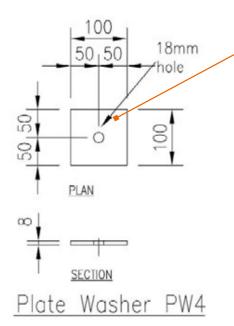

## Loose items schedule: per 1.00m unit

| No. | Item                                          |
|-----|-----------------------------------------------|
| 2   | M16 (Grade 8.8) Galv Althread x 340lg         |
| 2   | M16 Galv Nuts                                 |
| 2   | 100 x 100 x 8thk Galv Plate washer (Ref: PW4) |