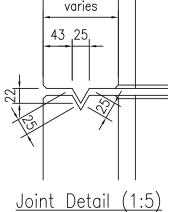

# 1.00M RETAINING WALL

**Ancillary Items** 

Note: Do not scale from this drawing. If in doubt, please ask for confirmation of any dimension.