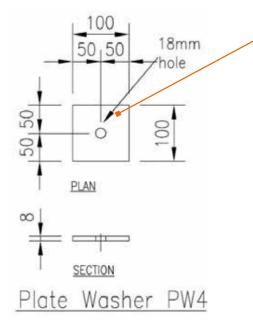

### Loose items schedule: per 1.00m unit

| No. | Item                                          |
|-----|-----------------------------------------------|
| 2   | M16 (Grade 8.8) Galv Althread x 340lg         |
| 2   | M16 Galv Nuts                                 |
| 2   | 100 x 100 x 8thk Galv Plate washer (Ref: PW4) |