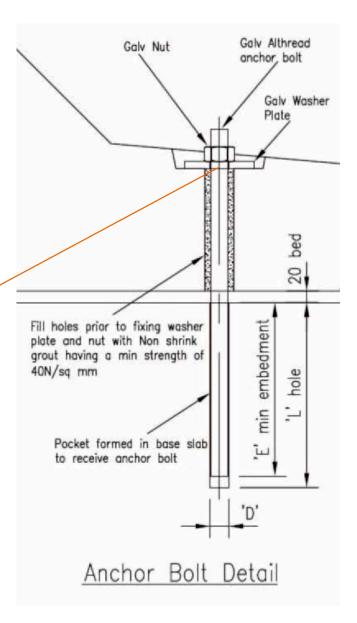

Grouted in using C32/40 non-shrink grout

All lanes itama available divest from Disco Duccest

All loose items available direct from Bison Precast. Please enquire for further details.