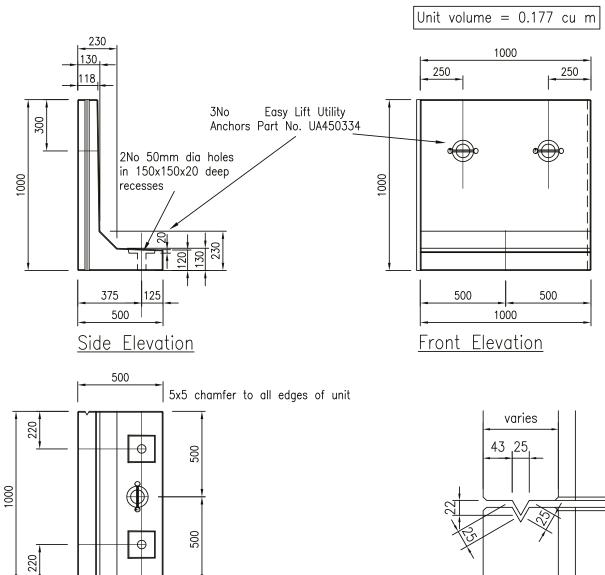

## 1.00M RETAINING W

Drawing number: 12073-013

Note: Do not scale from this drawing. If in doubt, please ask for confirmation of any dimension.

### Plan

150

| Height: | 1000mm    |
|---------|-----------|
| Width:  | 1000mm    |
| Depth:  | 500mm     |
| Weight: | 450kg     |
| Embedme | nt: 150mm |

#### NOTES:

1. Concrete strengths:-Min 60 N/sq mm Min 15 N/sq mm At 28 days At demoulding

2. For reinforcement details see Drg no 12073-015.