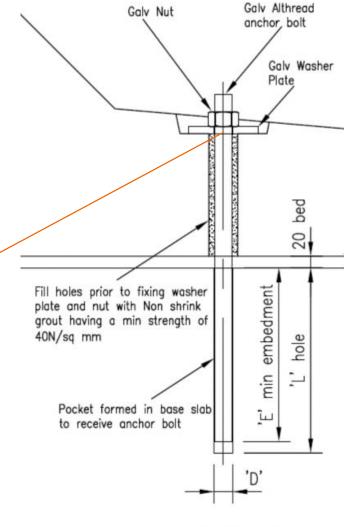

## Loose items schedule: per 1.50m unit

| No. | Item                                          |  |
|-----|-----------------------------------------------|--|
| 2   | M16 (Grade 8.8) Galv Althread x 340lg         |  |
| 2   | M16 Galv Nuts                                 |  |
| 2   | 100 x 100 x 8thk Galv Plate washer (Ref: PW4) |  |

Grouted in using C32/40 non-shrink grout

All loose items available direct from Bison Precast. Please enquire for further details.

Anchor Bolt Detail