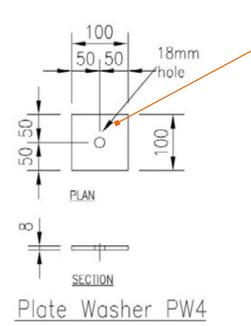

## Loose items schedule: per 1.50m unit

| No. | Item                                          |  |
|-----|-----------------------------------------------|--|
| 2   | M16 (Grade 8.8) Galv Althread x 340lg         |  |
| 2   | M16 Galv Nuts                                 |  |
| 2   | 100 x 100 x 8thk Galv Plate washer (Ref: PW4) |  |