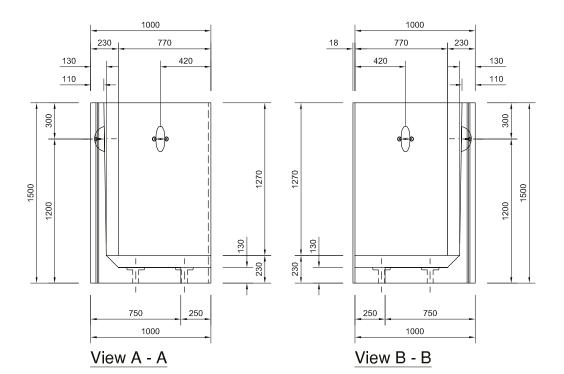

## 1.50M RETAINING WALL

Corner Unit - Drawing number: 60

Note: Do not scale from this drawing. If in doubt, please ask for confirmation of any dimension.

 Height:
 1500mm

 Width:
 1000mm

 Depth:
 1000mm

 Weight:
 1.102t