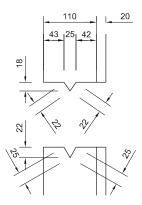

 Embedment:
 150mm

Joint Detail

**CONCRETE GRADE -**

**COVER TO REINFORCEMENT -**

50/60 45mm Nominal (Minimum 40mm)