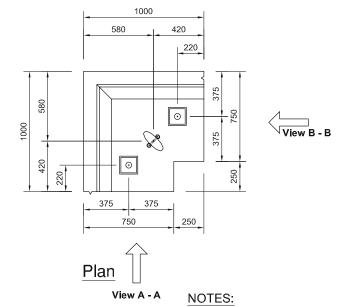

## 1.50M RETAINING WALL

**Ancillary Items** 

Note: Do not scale from this drawing. If in doubt, please ask for confirmation of any dimension.

## Loose items schedule: per 1.50m unit

| No. | Item                                          |  |
|-----|-----------------------------------------------|--|
| 2   | M16 (Grade 8.8) Galv Althread x 340lg         |  |
| 2   | M16 Galv Nuts                                 |  |
| 2   | 100 x 100 x 8thk Galv Plate washer (Ref: PW4) |  |