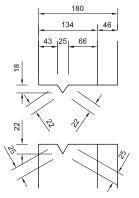

 Embedment:
 220mm

Joint Detail

NOTES:

CONCRETE GRADE -COVER TO REINFORCEMENT - 50/60 45mm Nominal (Minimum 40mm)