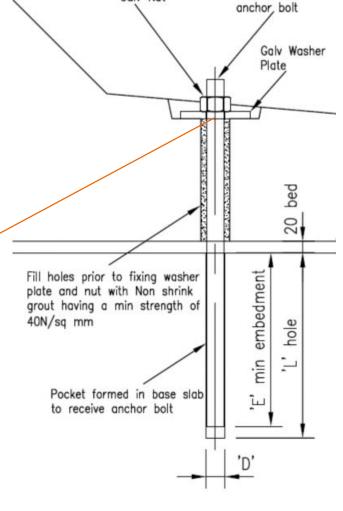

Grouted in using C32/40 non-shrink grout

All loose items available direct from Bison Precast. Please enquire for further details.

Anchor Bolt Detail