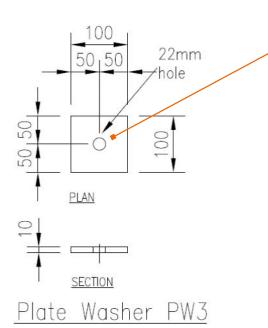

## Loose items schedule: per 1.75m unit

| No. | Item                                           |
|-----|------------------------------------------------|
| 3   | M20 (Grade 8.8) Galv Althread x 450lg          |
| 3   | M20 Galv Nuts                                  |
| 3   | 100 x 100 x 10thk Galv Plate washer (Ref: PW3) |