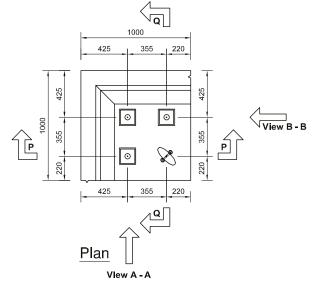

## 1.75M RETAINING WALL

Corner Layout - Drawing number: 50

Note: Do not scale from this drawing. If in doubt, please ask for confirmation of any dimension.

 Height:
 1750mm

 Width:
 1000mm

 Depth:
 1000mm

 Weight:
 1.63t

## Loose items schedule: per 1.75m unit

| No. | Item                                           |
|-----|------------------------------------------------|
| 3   | M20 (Grade 8.8) Galv Althread x 450lg          |
| 3   | M20 Galv Nuts                                  |
| 3   | 100 x 100 x 10thk Galv Plate washer (Ref: PW3) |

Grouted in using C32/40 non-shrink grout

All loose items available direct from Bison Precast. Please enquire for further details.

Anchor Bolt Detail