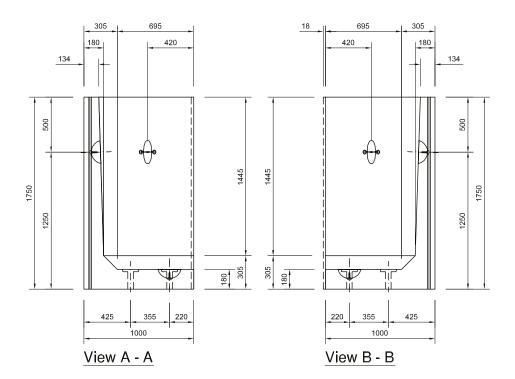

## 1.75M RETAINING WALL

Corner Layout - Drawing number: 50

Note: Do not scale from this drawing. If in doubt, please ask for confirmation of any dimension.

 Height:
 1750mm

 Width:
 1000mm

 Depth:
 1000mm

 Weight:
 1.63t

 Embedment:
 220mm

Joint Detail

NOTES:

CONCRETE GRADE -COVER TO REINFORCEMENT - 50/60 45mm Nominal (Minimum 40mm)