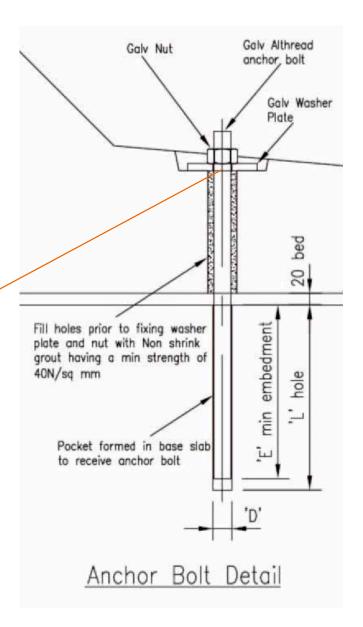

## Loose items schedule: per 1.75m unit

| No. | Item                                           |
|-----|------------------------------------------------|
| 2   | M20 (Grade 8.8) Galv Althread x 450lg          |
| 2   | M20 Galv Nuts                                  |
| 2   | 100 x 100 x 10thk Galv Plate washer (Ref: PW3) |

Grouted in using C32/40 non-shrink grout

All loose items available direct from Bison Precast. Please enquire for further details.