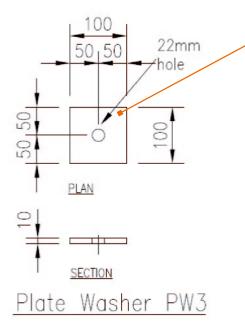

## Loose items schedule: per 1.75m unit

| No. | Item                                           |
|-----|------------------------------------------------|
| 2   | M20 (Grade 8.8) Galv Althread x 450lg          |
| 2   | M20 Galv Nuts                                  |
| 2   | 100 x 100 x 10thk Galv Plate washer (Ref: PW3) |