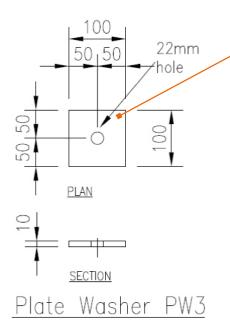

## Loose items schedule: per 2.00m unit

| No. | Item                                           |
|-----|------------------------------------------------|
| 2   | M20 (Grade 8.8) Galv Althread x 485lg          |
| 2   | M20 Galv Nuts                                  |
| 2   | 100 x 100 x 10thk Galv Plate washer (Ref: PW3) |