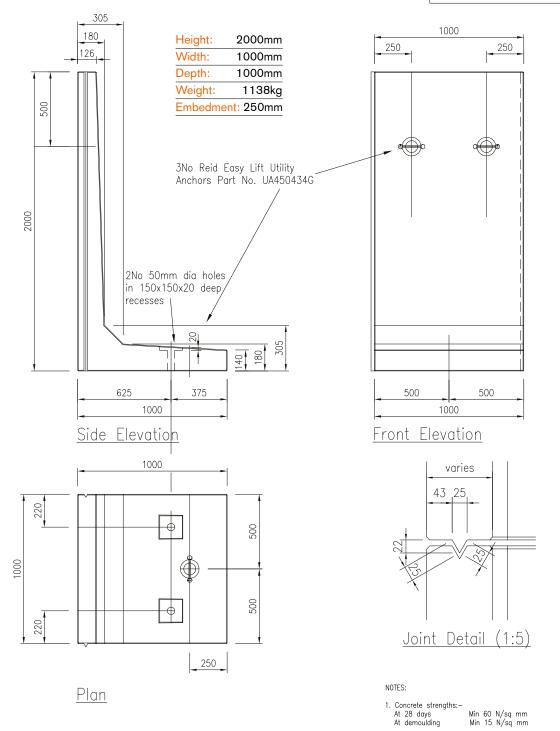

## 2.00M RETAINING WALL

Drawing number: 12073-005

Note: Do not scale from this drawing. If in doubt, please ask for confirmation of any dimension.

Unit volume = 0.455 cu m

2. For reinforcement details see Drg no 12073-007.