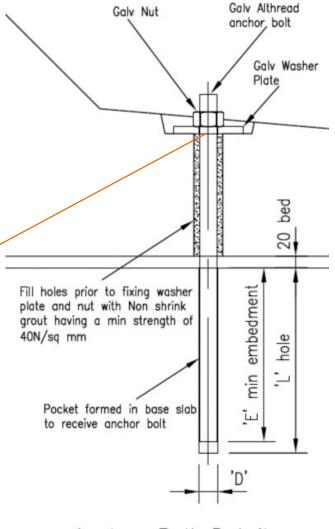

## Loose items schedule: per 2.00m unit

| No. | Item                                           |
|-----|------------------------------------------------|
| 2   | M20 (Grade 8.8) Galv Althread x 485lg          |
| 2   | M20 Galv Nuts                                  |
| 2   | 100 x 100 x 10thk Galv Plate washer (Ref: PW3) |

Grouted in using C32/40 non-shrink grout

All loose items available direct from Bison Precast. Please enquire for further details.

Anchor Bolt Detail