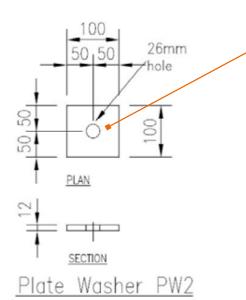

## Loose items schedule: per 2.50m unit

| No. | Item                                           |
|-----|------------------------------------------------|
| 3   | M24 (Grade 8.8) Galv Althread x 490lg          |
| 3   | M24 Galv Nuts                                  |
| 3   | 100 x 100 x 12thk Galv Plate washer (Ref: PW2) |