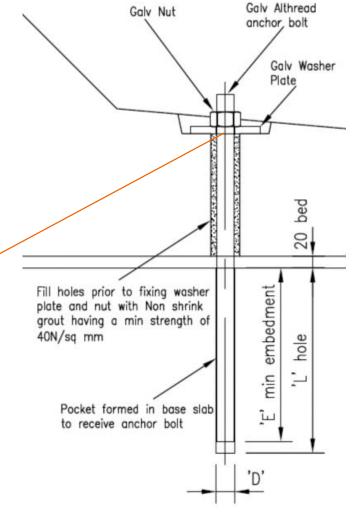

Grouted in using C32/40 non-shrink grout

All loose items available direct from Bison Precast. Please enquire for further details.

Anchor Bolt Detail