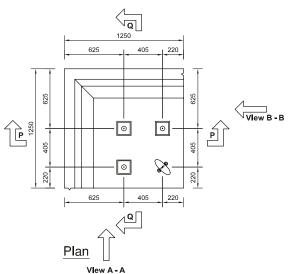

## 2.50M RETAINING WALL

**Ancillary Items** 

Note: Do not scale from this drawing. If in doubt, please ask for confirmation of any dimension.