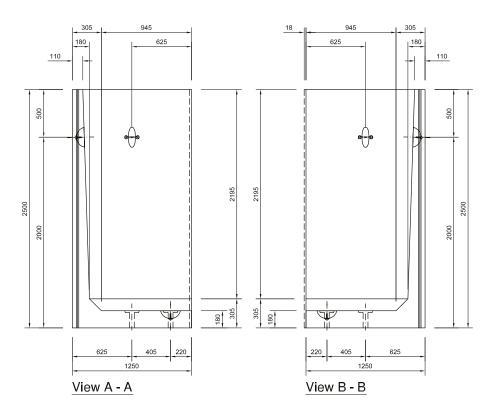

## 2.50M RETAINING WALL

Corner Layout - Drawing number: 30

Note: Do not scale from this drawing. If in doubt, please ask for confirmation of any dimension.

 Height:
 2500mm

 Width:
 1250mm

 Depth:
 1250mm

 Weight:
 2.75t

 Embedment:
 250mm

NOTES:

CONCRETE GRADE -COVER TO REINFORCEMENT -

50/60 45mm Nominal (Minimum 40mm)