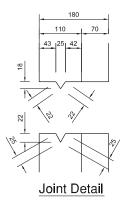

Grouted in using C32/40 non-shrink grout

All loose items available direct from Bison Precast. Please enquire for further details.

Anchor Bolt Detail