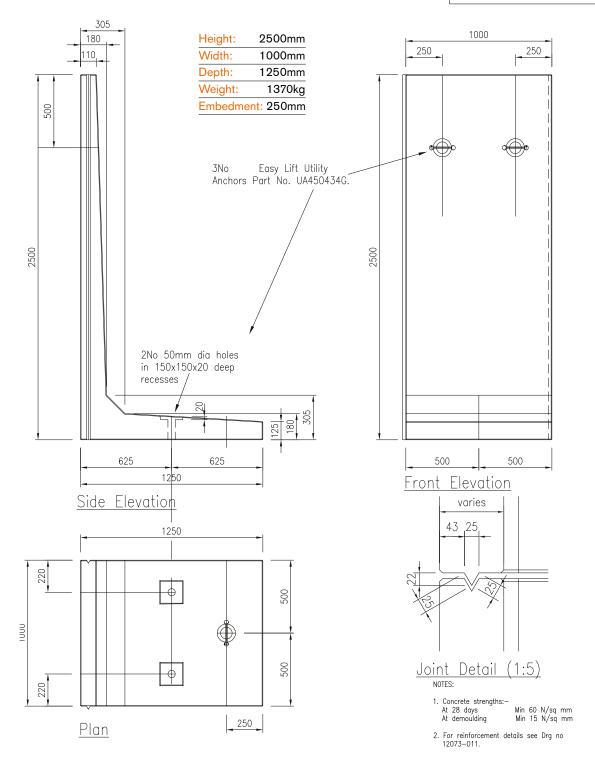

## Drawing number: 12073-009

Note: Do not scale from this drawing. If in doubt, please ask for confirmation of any dimension.

Unit volume = 0.548 cu m

Ancillary Items

Note: Do not scale from this drawing. If in doubt, please ask for confirmation of any dimension.

## Loose items schedule: per 2.50m unit

| No. | Item                                           |
|-----|------------------------------------------------|
| 2   | M24 (Grade 8.8) Galv Althread x 490lg          |
| 2   | M24 Galv Nuts                                  |
| 2   | 100 x 100 x 12thk Galv Plate washer (Ref: PW2) |

Grouted in using C32/40 non-shrink grout