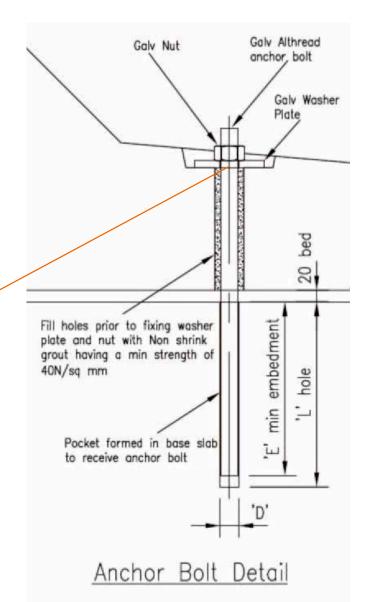

## Loose items schedule: per 2.50m unit

| No. | Item                                           |
|-----|------------------------------------------------|
| 2   | M24 (Grade 8.8) Galv Althread x 490lg          |
| 2   | M24 Galv Nuts                                  |
| 2   | 100 x 100 x 12thk Galv Plate washer (Ref: PW2) |

Grouted in using C32/40 non-shrink grout