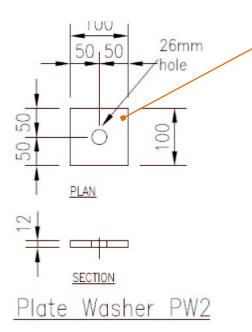

## Loose items schedule: per 2.50m unit

| No. | Item                                           |
|-----|------------------------------------------------|
| 2   | M24 (Grade 8.8) Galv Althread x 490lg          |
| 2   | M24 Galv Nuts                                  |
| 2   | 100 x 100 x 12thk Galv Plate washer (Ref: PW2) |