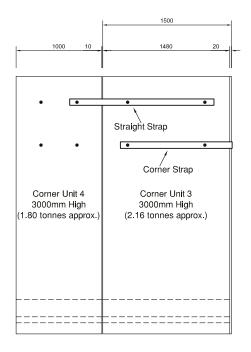

## Corner Section Plan

View B - B

View A - A

Height: 3000mm
Width: 2500mm
Depth: 2500mm
Total weight: 7.92t
Embedment: 250mm
See individual unit details
above for individual weights.