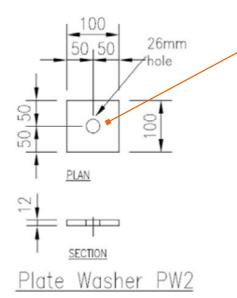

## Loose items schedule: per 3.00m unit

| No. | Item                                           |
|-----|------------------------------------------------|
| 14  | M24 (Grade 8.8) Galv Althread x 510lg          |
| 14  | M24 Galv Nuts                                  |
| 14  | 100 x 100 x 12thk Galv Plate washer (Ref: PW2) |