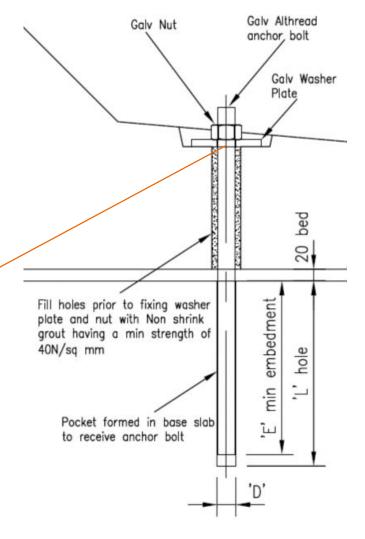

Grouted in using C32/40 non-shrink grout

All loose items available direct from Bison Precast. Please enquire for further details.

Anchor Bolt Detail