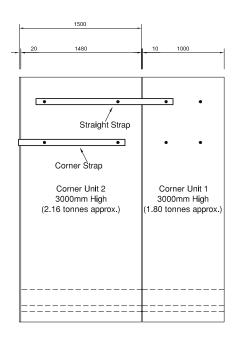

## Corner Section Plan

View B - B

View A - A

Height: 3000mm
Width: 2500mm
Depth: 2500mm
Total weight: 7.92t
Embedment: 250mm
See individual unit details
above for individual weights.