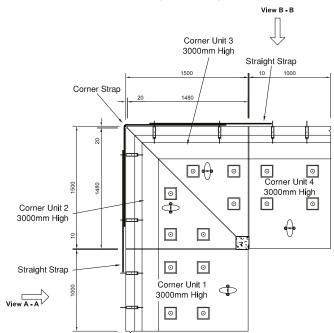

## 3.00M RETAINING WALL

Corner Layout - Drawing number: 200

Note: Do not scale from this drawing. If in doubt, please ask for confirmation of any dimension.

## Corner Section Plan

View B - B

View A - A

Height: 3000mm
Width: 2500mm
Depth: 2500mm
Total weight: 7.92t
Embedment: 250mm
See individual unit details
above for individual weights.