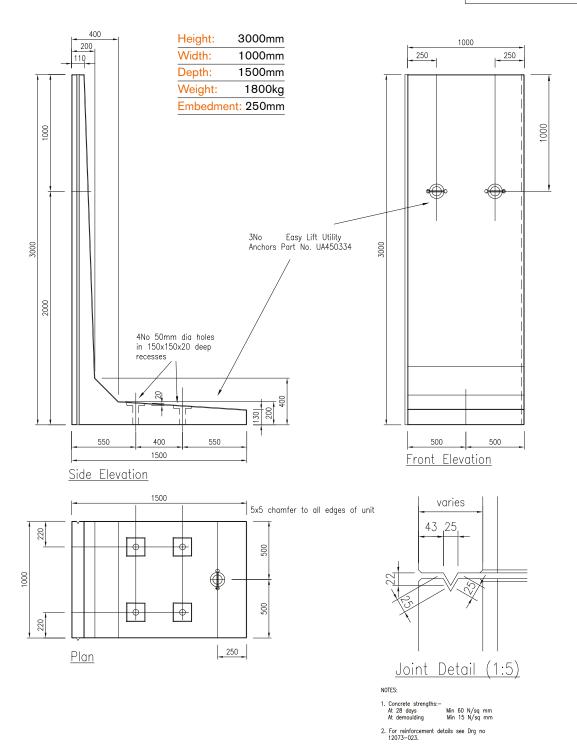

## 3.00M RETAINING WALL

Drawing number: 12073-021

Note: Do not scale from this drawing. If in doubt, please ask for confirmation of any dimension.

Unit volume = 0.724 cu m

## 3.00M RETAINING WALL

**Ancillary Items** 

Note: Do not scale from this drawing. If in doubt, please ask for confirmation of any dimension.