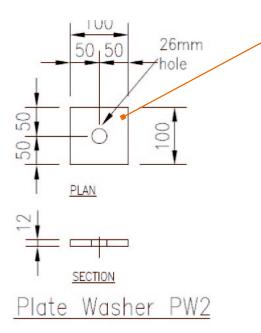

## Loose items schedule: per 3.00m unit

| No. | Item                                           |
|-----|------------------------------------------------|
| 4   | M24 (Grade 8.8) Galv Althread x 510lg          |
| 4   | M24 Galv Nuts                                  |
| 4   | 100 x 100 x 12thk Galv Plate washer (Ref: PW2) |