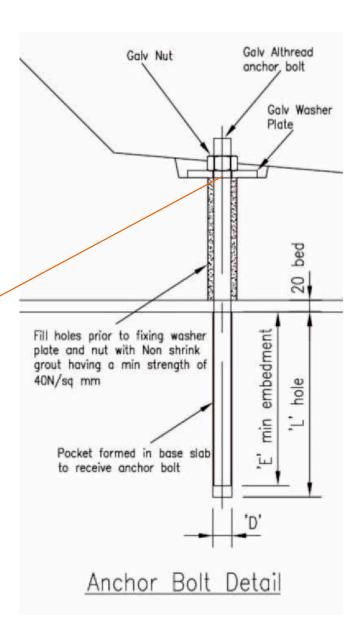

## Loose items schedule: per 3.00m unit

| No. | Item                                           |
|-----|------------------------------------------------|
| 4   | M24 (Grade 8.8) Galv Althread x 510lg          |
| 4   | M24 Galv Nuts                                  |
| 4   | 100 x 100 x 12thk Galv Plate washer (Ref: PW2) |

Grouted in using C32/40 non-shrink grout

All loose items available direct from Bison Precast. Please enquire for further details.