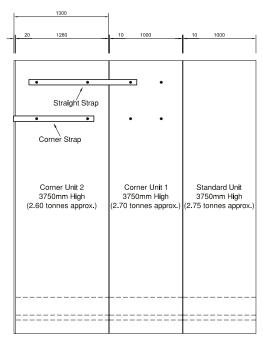

## 3.75M RETAINING WALL

**Ancillary Items** 

Note: Do not scale from this drawing. If in doubt, please ask for confirmation of any dimension.