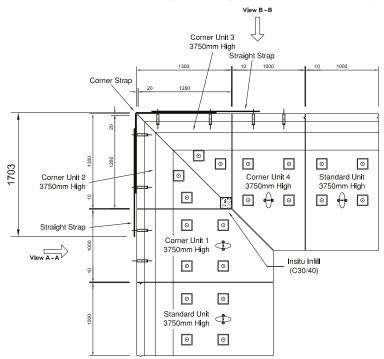

## 3.75M RETAINING WALL

Corner Layout - Drawing number: 100

Note: Do not scale from this drawing. If in doubt, please ask for confirmation of any dimension.

Corner Section Plan

View B - B

View A - A

Height: 3750mm
Width: 3300mm
Depth: 3300mm
Total weight: 16.1t
Embedment: 375mm
See individual unit details