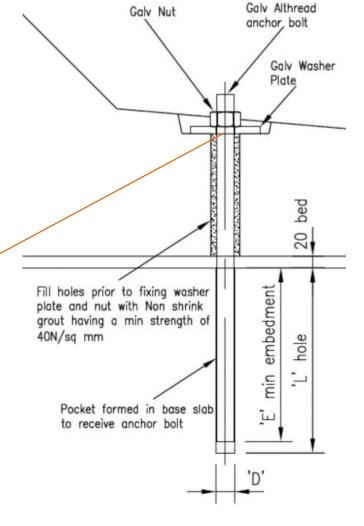

Grouted in using C32/40 non-shrink grout

All loose items available direct from Bison Precast. Please enquire for further details.

Anchor Bolt Detail