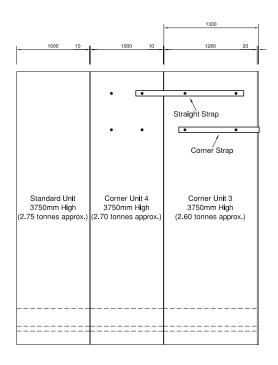

## 3.75M RETAINING WALL

**Ancillary Items** 

Note: Do not scale from this drawing. If in doubt, please ask for confirmation of any dimension.