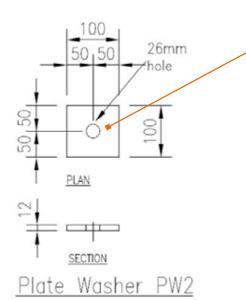

## Loose items schedule: per 3.75m unit

| No. | Item                                           |
|-----|------------------------------------------------|
| 20  | M24 (Grade 8.8) Galv Althread x 6951g          |
| 20  | M24 Galv Nuts                                  |
| 20  | 100 x 100 x 12thk Galv Plate washer (Ref: PW2) |