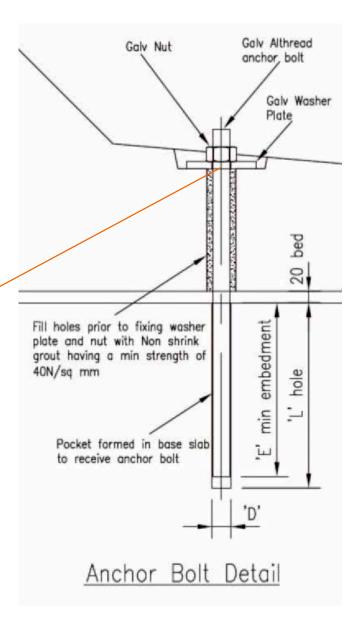

Grouted in using C32/40 non-shrink grout

All loose items available direct from Bison Precast. Please enquire for further details.