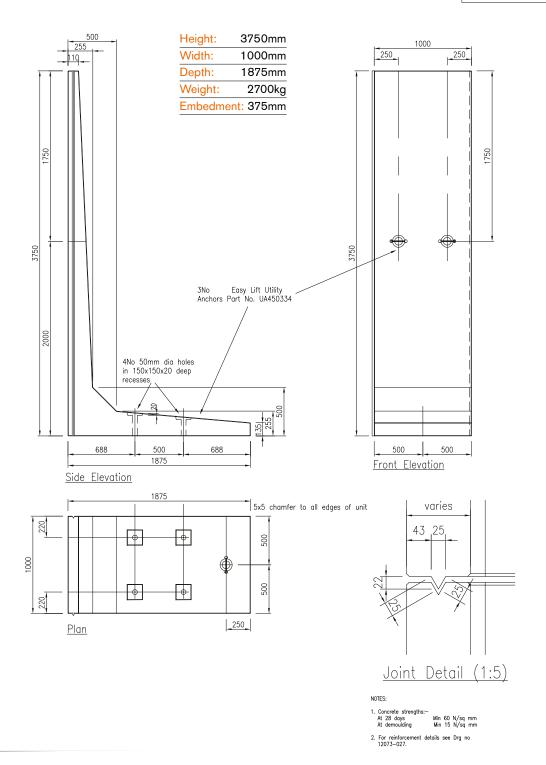

## 3.75M RETAINING WALL

Drawing number: 12073-025

Note: Do not scale from this drawing. If in doubt, please ask for confirmation of any dimension.

Unit volume = 1.081 cu m

## 3.75M RETAINING WALL

**Ancillary Items** 

Note: Do not scale from this drawing. If in doubt, please ask for confirmation of any dimension.

## Loose items schedule: per 3.75m unit

| No. | Item                                           |
|-----|------------------------------------------------|
| 4   | M24 (Grade 8.8) Galv Althread x 695lg          |
| 4   | M24 Galv Nuts                                  |
| 4   | 100 x 100 x 12thk Galv Plate washer (Ref: PW2) |