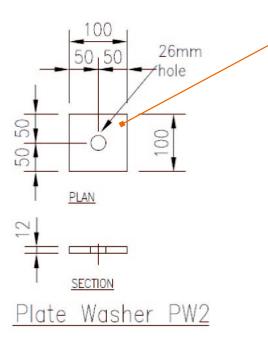

## Loose items schedule: per 3.75m unit

| No. | Item                                           |
|-----|------------------------------------------------|
| 4   | M24 (Grade 8.8) Galv Althread x 695lg          |
| 4   | M24 Galv Nuts                                  |
| 4   | 100 x 100 x 12thk Galv Plate washer (Ref: PW2) |