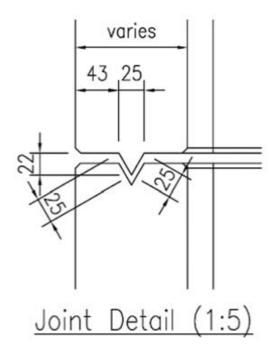

## **INTERLOCKING JOINT**

for Retaining Walls

a Forterra brand

Note: Do not scale from this drawing. If in doubt, please ask for confirmation of any dimension.

All our units are provided with a unique interlocking detail which further enhance installation times through accurate and fast alignment. The added benefits of this detail also ensure a strong and reliable connection detail which can be made water proof with the correct sealant detail. Note all units will be supplied with a male female connection detail as standard, however we are happy to provide a traditional flat joint detail to one or both ends if required.