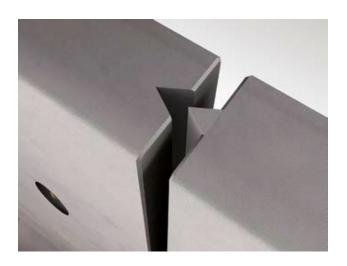

## **INTERLOCKING JOINT**

for Retaining Walls

a Forterra brand

Note: Do not scale from this drawing. If in doubt, please ask for confirmation of any dimension.

All our units are provided with a unique interlocking detail which further enhance installation times through accurate and fast alignment. The added benefits of this detail also ensure a strong and reliable connection detail which can be made water proof with the correct sealant detail. Note all units will be supplied with a male female connection detail as standard, however we are happy to provide a traditional flat joint detail to one or both ends if required.