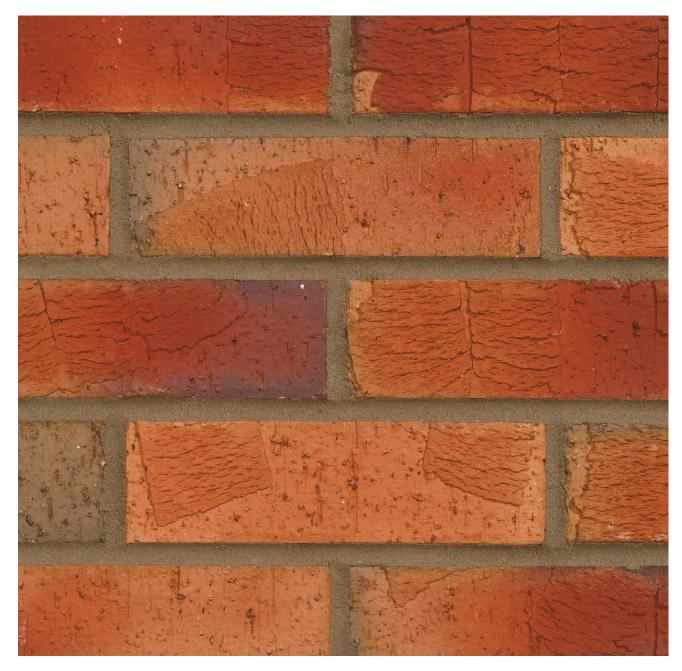

## **ABBEY BLEND**

## Manufactured to BS EN 771-1

**Brick type** Category II, U, Clay Masonry Unit

**Standard work size** 215 x 102.5 x 65mm

**Dimensional tolerances** Tolerance category: T2 Range category: R1

 $\begin{array}{l} \text{Compressive strength} \\ \geq 75 \text{N/mm}^2 \end{array}$ 

Water absorption  $\leq 7\%$ 

**Durability** F2

Active soluble salts content S2

**Configuration** Vertically Perforated 24-29% Voids

Dry weight per brick 2.40kg

**Pack size** 452

**Factory** Howley Park

**EAN** 5057595001047