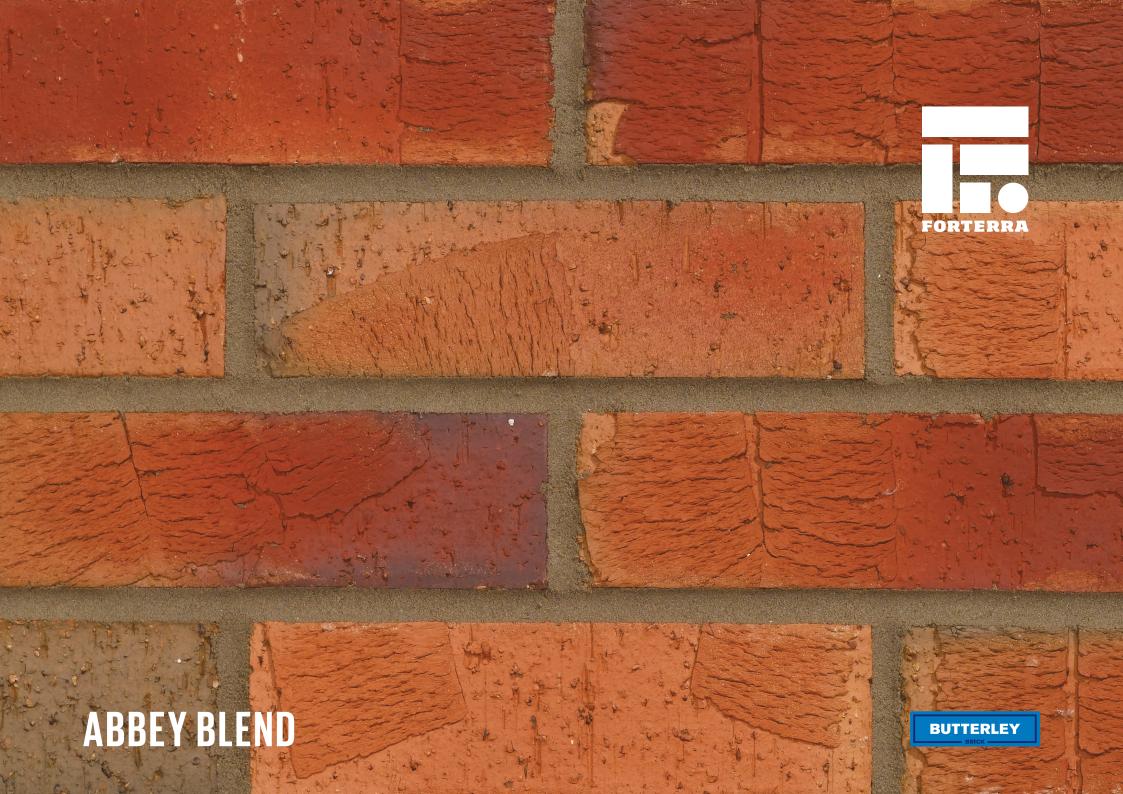

## **ABBEY BLEND**

## Manufactured to BS EN 771-1

**Brick type** Category II, U, Clay Masonry Unit

**Standard work size** 215 x 102.5 x 65mm

**Dimensional tolerances** Tolerance category: T2 Range category: R1

 $\begin{array}{l} \text{Compressive strength} \\ \geq 75 \text{N/mm}^2 \end{array}$ 

Water absorption  $\leq 7\%$ 

**Durability** F2

Active soluble salts content S2

**Configuration** Vertically Perforated 24-29% Voids

Dry weight per brick 2.40kg

**Pack size** 452

**Factory** Howley Park

**EAN** 5057595001047