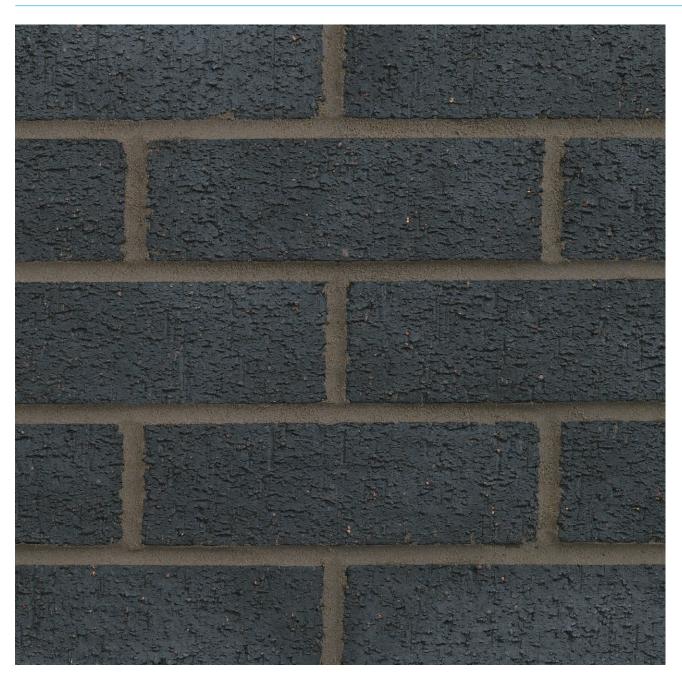

## **BLUE RUSTIC 73MM**

Manufactured to BS EN 771-1

**Brick type** 

Category II, U, Clay Masonry Unit

Standard work size

215 x 102.5 x 73mm

**Dimensional tolerances** 

Tolerance category: T2 Range category: R1

**Compressive strength** 

 $\geq 75 \text{N/mm}^2$ 

Water absorption

≤ 7%

**Durability** 

F2

**Active soluble salts content** 

S2

Configuration

Vertically Perforated 20-25% Voids

Dry weight per brick

2.80kg

Pack size

384

**Factory** 

Wilnecote