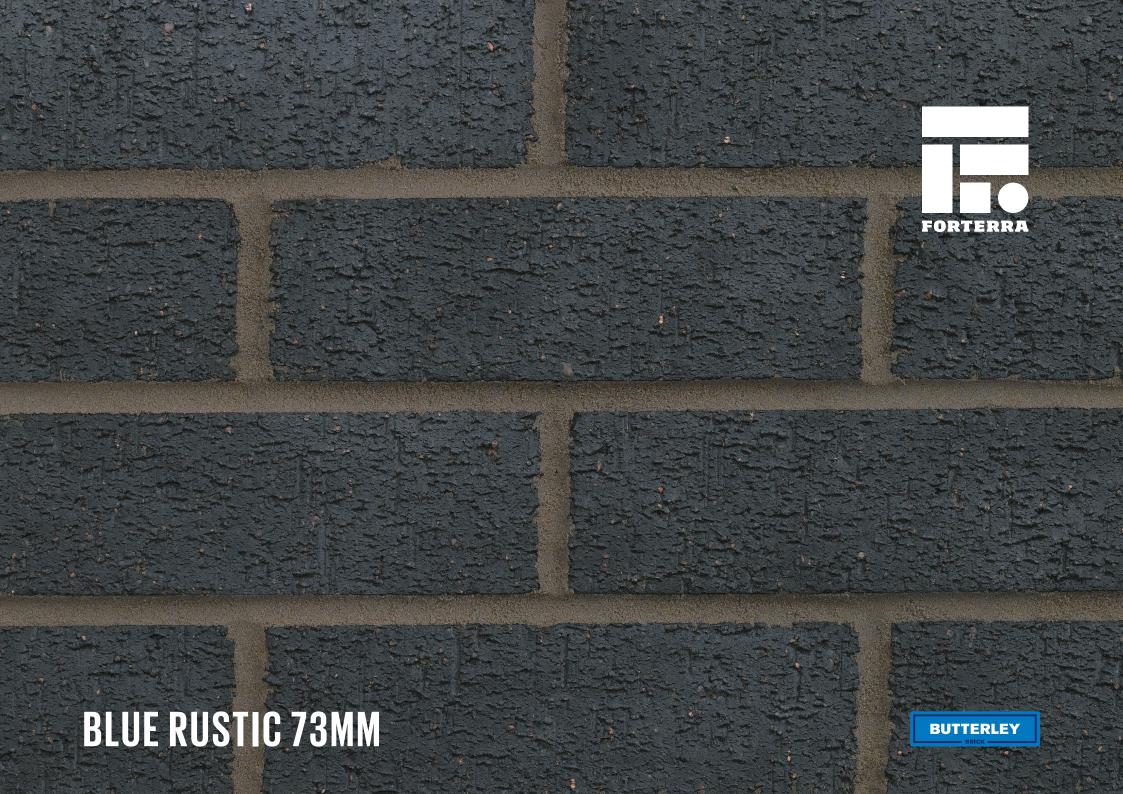

## **BLUE RUSTIC 73MM**

Manufactured to BS EN 771-1

**Brick type** 

Category II, U, Clay Masonry Unit

Standard work size

215 x 102.5 x 73mm

**Dimensional tolerances** 

Tolerance category: T2 Range category: R1

**Compressive strength** 

 $\geq 75 \text{N/mm}^2$ 

Water absorption

≤ 7%

**Durability** 

F2

**Active soluble salts content** 

S2

Configuration

Vertically Perforated 20-25% Voids

Dry weight per brick

2.80kg

Pack size

384

**Factory** 

Wilnecote