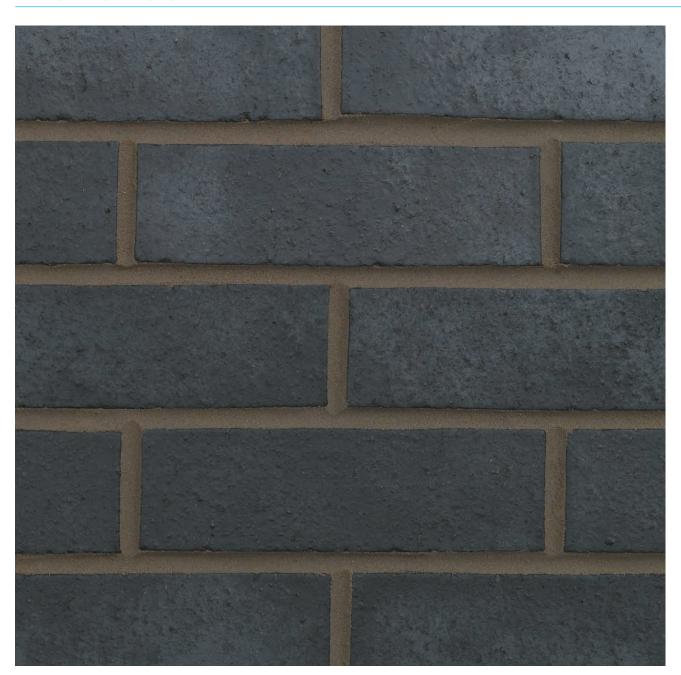

## **BLUE SMOOTH**

Manufactured to BS EN 771-1

**Brick type** 

Category II, U, Clay Masonry Unit

Standard work size

215 x 102.5 x 65mm

**Dimensional tolerances** 

Tolerance category: T2 Range category: R1

**Compressive strength** 

 $\geq 75 \text{N/mm}^2$ 

Water absorption

≤ 7%

**Durability** 

F2

Active soluble salts content

S2

Configuration

Vertically Perforated 20-28% Voids

Dry weight per brick

2.50kg

Pack size

448

**Factory** 

Wilnecote

EAN

5057595002259

SKU

SWILBSM1600VO

**Sales** +44 (0) 330 1231017 **Technical** +44 (0) 330 1231018 **Email** bricks@forterra.co.uk Disclaimer: The reproduction of colours and textures is only as accurate as the printing process will allow. Photographic samples should be used when shortlisting products but we advise that an actual sample should be seen before ordering.