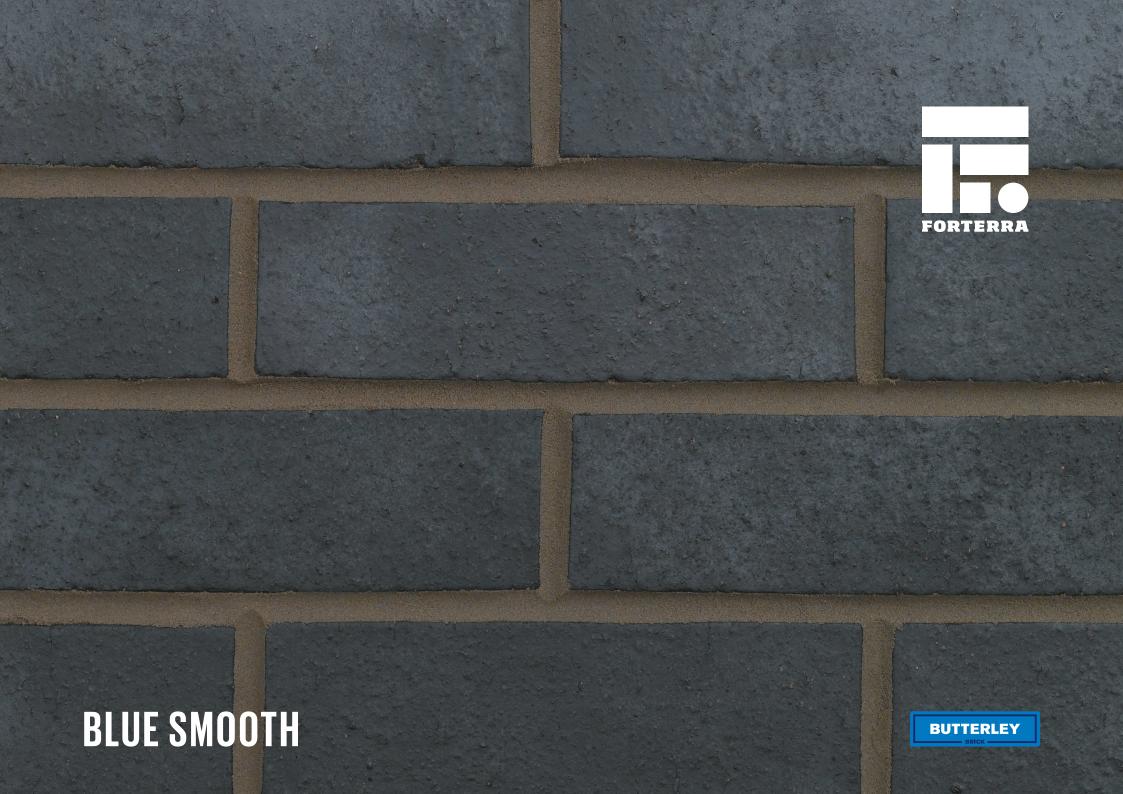

## **BLUE SMOOTH**

Manufactured to BS EN 771-1

**Brick type** 

Category II, U, Clay Masonry Unit

Standard work size

215 x 102.5 x 65mm

**Dimensional tolerances** 

Tolerance category: T2 Range category: R1

**Compressive strength** 

 $\geq 75 \text{N/mm}^2$ 

Water absorption

≤ 7%

**Durability** 

F2

Active soluble salts content

S2

Configuration

Vertically Perforated 20-28% Voids

Dry weight per brick

2.50kg

Pack size

448

**Factory** 

Wilnecote

EAN

5057595002259

SKU

SWILBSM1600VO

**Sales** +44 (0) 330 1231017 **Technical** +44 (0) 330 1231018 **Email** bricks@forterra.co.uk Disclaimer: The reproduction of colours and textures is only as accurate as the printing process will allow. Photographic samples should be used when shortlisting products but we advise that an actual sample should be seen before ordering.