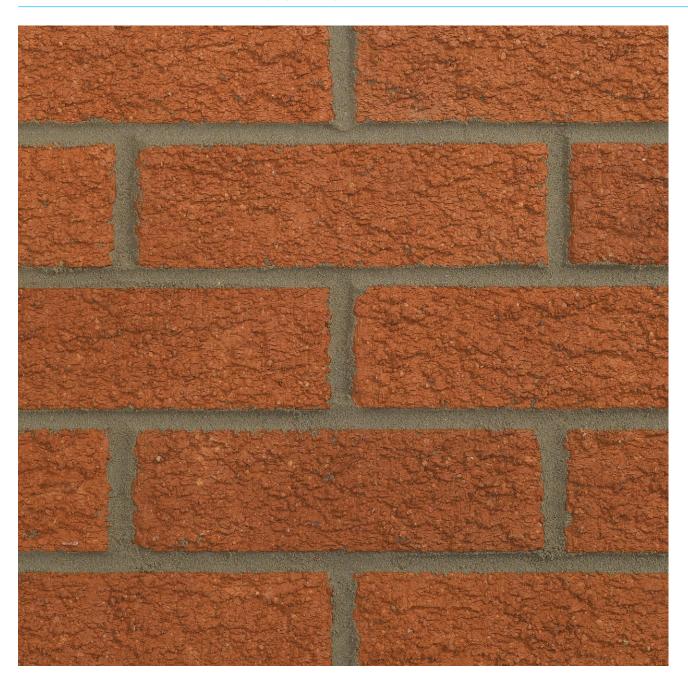

# **BRAEMAR RED RUSTIC**



#### Manufactured to BS EN 771-1

#### **Brick type**

Category II, U, Clay Masonry Unit

#### Standard work size

215 x 102.5 x 65mm

#### **Dimensional tolerances**

Tolerance category: T2 Range category: R1

## **Compressive strength**

 $\geq 40 \text{N/mm}^2$ 

## Water absorption

≤ 10%

#### **Durability**

F2

#### **Active soluble salts content**

S2

## Configuration

Vertically Perforated 18-28% Voids

## Dry weight per brick

2.35kg

#### **Pack Size**

520

#### **Factory**

Claughton

#### EAN

5057595000712

#### SKU

SCLABRR1600VO

**Sales** +44 (0) 330 1231017 **Technical** +44 (0) 330 1231018 **Email** bricks@forterra.co.uk Disclaimer: The reproduction of colours and textures is only as accurate as the printing process will allow. Photographic samples should be used whe