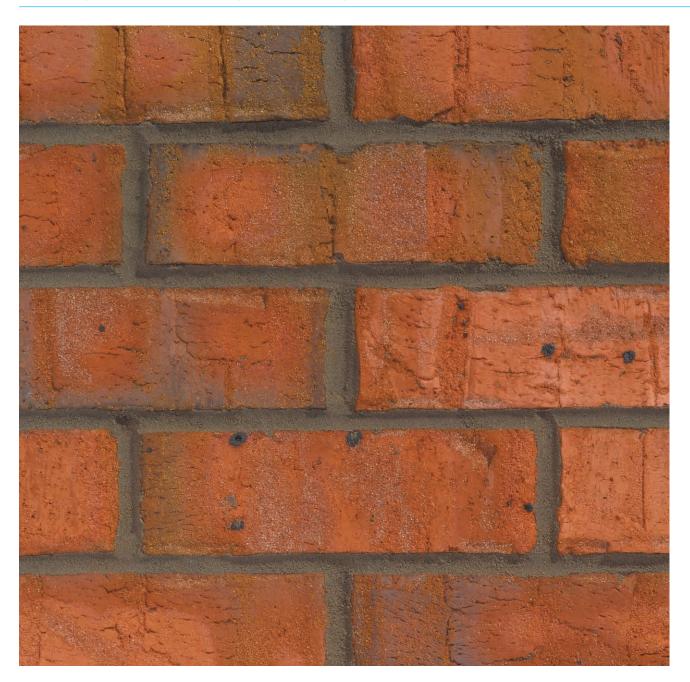

## **BRECKLAND MULTI RESERVE**

Manufactured to BS EN 771-1

**Brick type** 

Category II, U, Clay Masonry Unit

Standard work size

215 x 102.5 x 65mm

**Dimensional tolerances** 

Tolerance category: T2 Range category: R1

**Compressive strength** 

 $\geq 75 \text{N/mm}^2$ 

Water absorption

≤ 7%

**Durability** 

F2

**Active soluble salts content** 

S2

Configuration

Vertically Perforated 24-29% Voids

Dry weight per brick

2.40kg

Pack size

452

Factory

Howley Park

EAN

5057595001061

SKU

SHOWBMR1600VO

**Sales** +44 (0) 330 1231017 **Technical** +44 (0) 330 1231018 **Email** bricks@forterra.co.uk Disclaimer: The reproduction of colours and textures is only as accurate as the printing process will allow. Photographic samples should be used when shortlisting products but we advise that an actual sample should be seen before ordering.