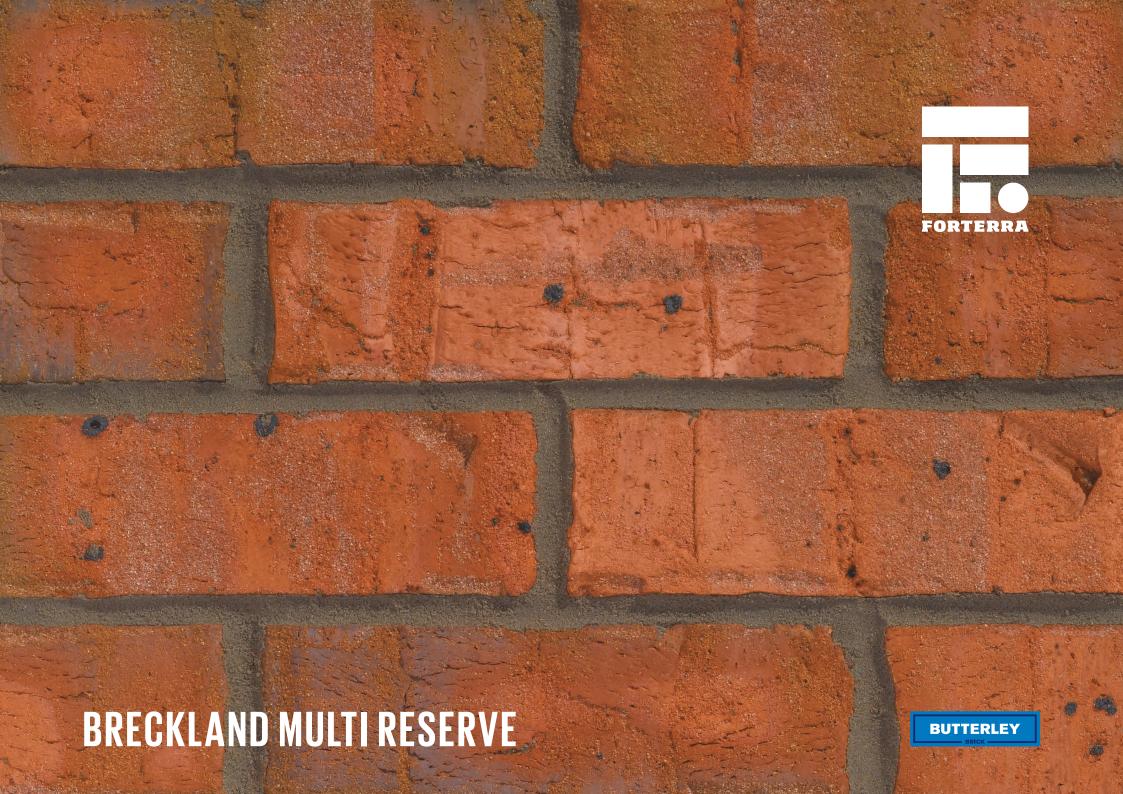

## **BRECKLAND MULTI RESERVE**

Manufactured to BS EN 771-1

**Brick type** 

Category II, U, Clay Masonry Unit

Standard work size

215 x 102.5 x 65mm

**Dimensional tolerances** 

Tolerance category: T2 Range category: R1

**Compressive strength** 

 $\geq 75 \text{N/mm}^2$ 

Water absorption

≤ 7%

**Durability** 

F2

**Active soluble salts content** 

S2

Configuration

Vertically Perforated 24-29% Voids

Dry weight per brick

2.40kg

Pack size

452

Factory

Howley Park

EAN

5057595001061

SKU

SHOWBMR1600VO

**Sales** +44 (0) 330 1231017 **Technical** +44 (0) 330 1231018 **Email** bricks@forterra.co.uk Disclaimer: The reproduction of colours and textures is only as accurate as the printing process will allow. Photographic samples should be used when shortlisting products but we advise that an actual sample should be seen before ordering.