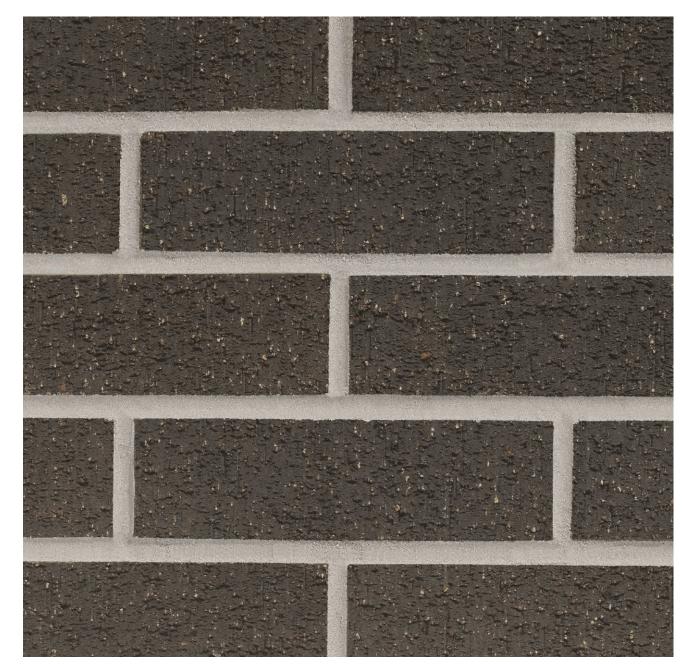

## **CARBON BLACK RUSTIC**

## Manufactured to BS EN 771-1

**Brick type** Category II, U, Clay Masonry Unit

**Standard work size** 215 x 102.5 x 65mm

**Dimensional tolerances** Tolerance category: T2 Range category: R1

 $\begin{array}{l} \text{Compressive strength} \\ \geq 75 \text{N/mm}^2 \end{array}$ 

Water absorption  $\leq 7\%$ 

**Durability** F2

Active soluble salts content  $\ensuremath{\mathbb{S}2}$ 

**Configuration** Vertically Perforated 20-25% Voids

**Dry weight per brick** 2.50kg

**Pack size** 504