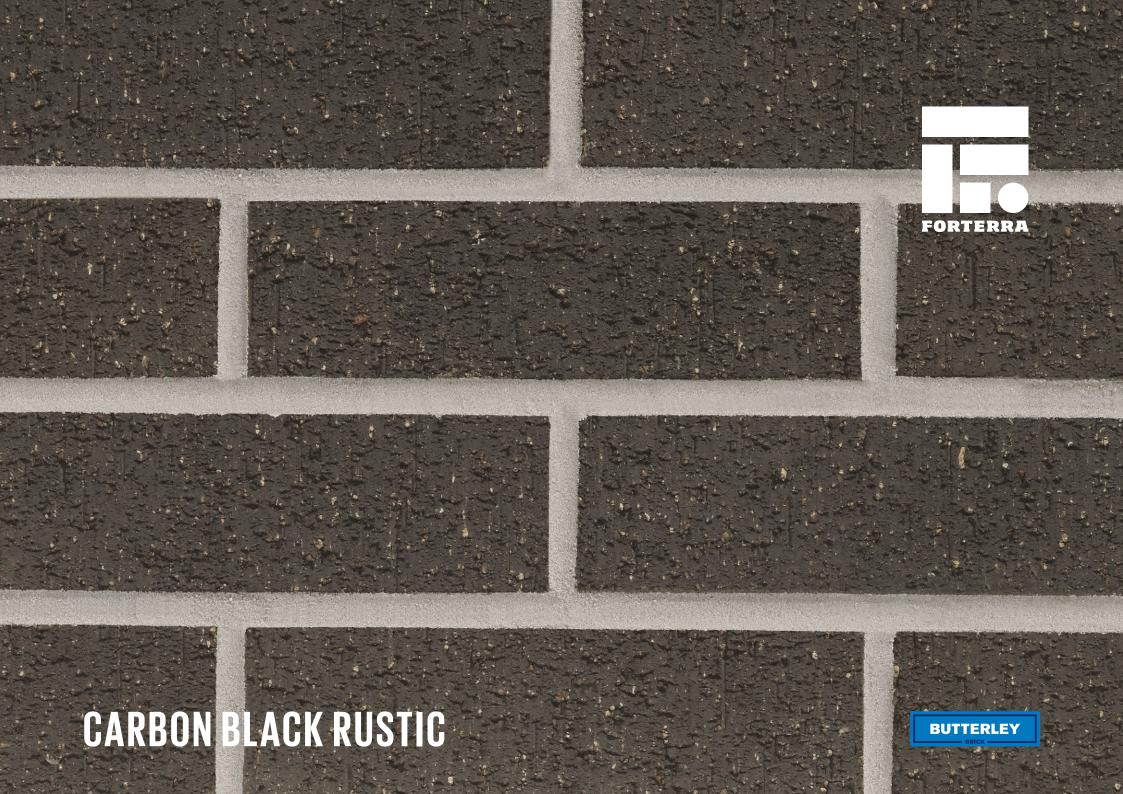

## **CARBON BLACK RUSTIC**

## Manufactured to BS EN 771-1

**Brick type** Category II, U, Clay Masonry Unit

**Standard work size** 215 x 102.5 x 65mm

**Dimensional tolerances** Tolerance category: T2 Range category: R1

 $\begin{array}{l} \text{Compressive strength} \\ \geq 75 \text{N/mm}^2 \end{array}$ 

Water absorption  $\leq 7\%$ 

**Durability** F2

Active soluble salts content  $\ensuremath{\mathbb{S}2}$ 

**Configuration** Vertically Perforated 20-25% Voids

**Dry weight per brick** 2.50kg

**Pack size** 504