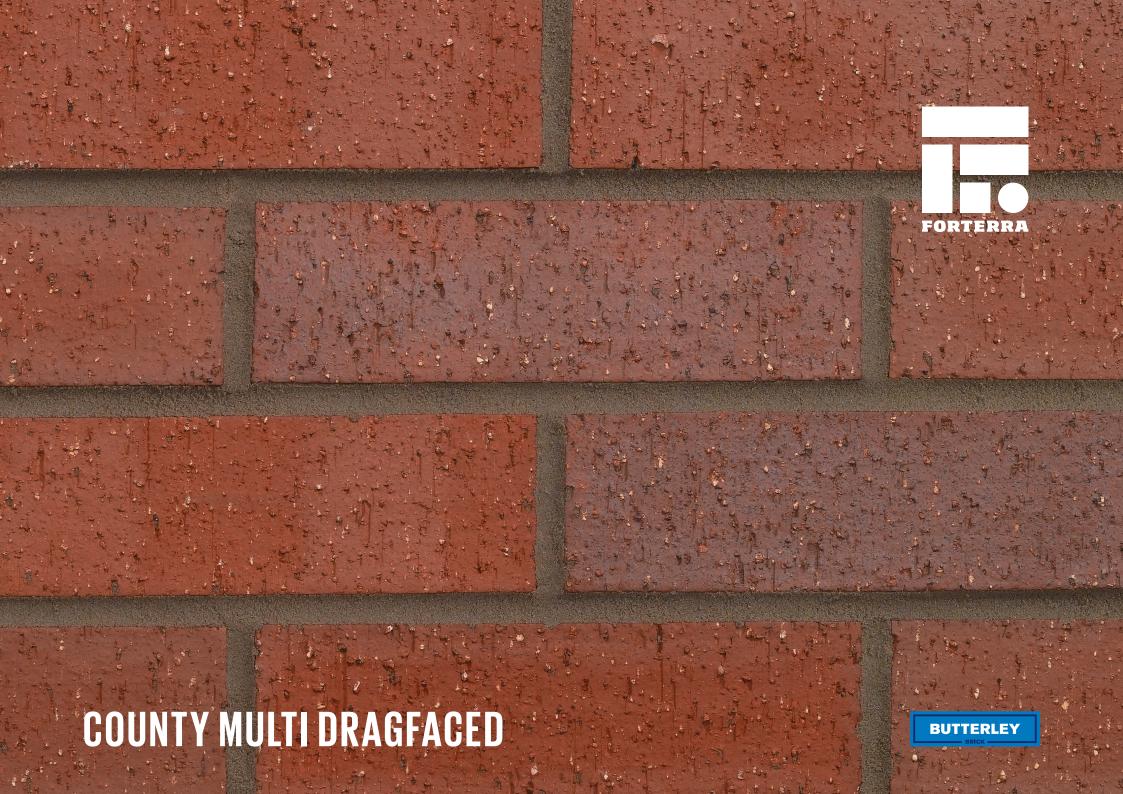

# **COUNTY MULTI DRAGFACED**

## Configuration

Vertically Perforated 23-28% Voids