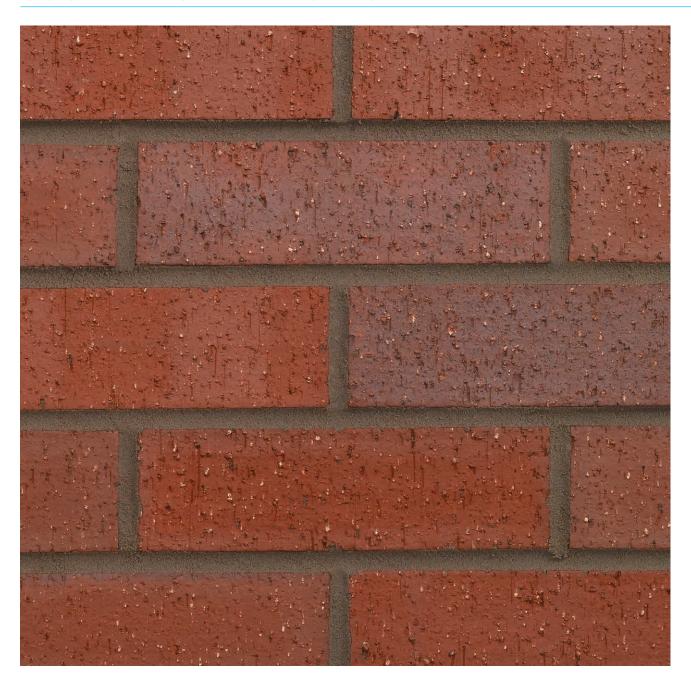

# **COUNTY MULTI DRAGFACED**

## Configuration

Vertically Perforated 23-28% Voids