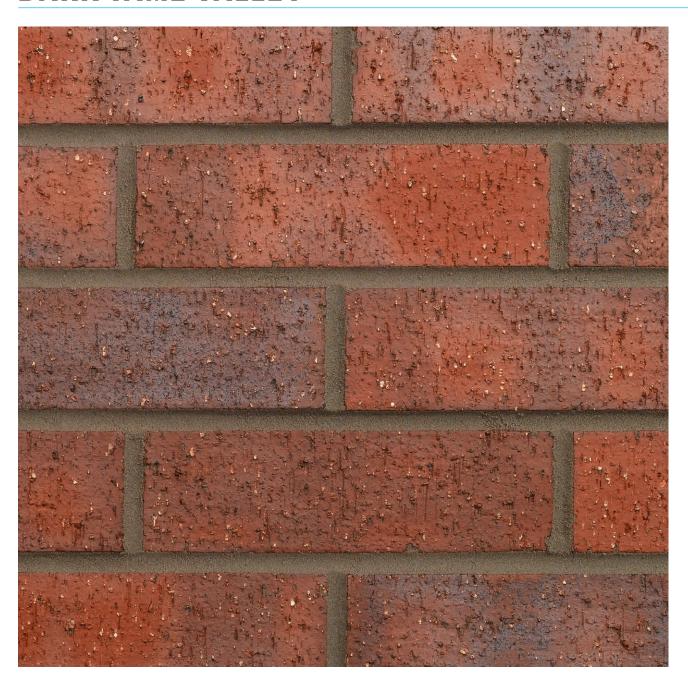

# **DARK TAME VALLEY**



### Manufactured to BS EN 771-1

#### **Brick type**

Category II, U, Clay Masonry Unit

#### Standard work size

215 x 102.5 x 65mm

#### **Dimensional tolerances**

Tolerance category: T2 Range category: R1

## **Compressive strength**

 $\geq 75 \text{N/mm}^2$ 

## Water absorption

≤ 7%

#### **Durability**

F2

#### **Active soluble salts content**

S2

## Configuration

Vertically Perforated 23-28% Voids

## Dry weight per brick

2.50kg

#### Pack size

504

#### **Factory**

Wilnecote

#### EAN

5057595002433

#### SKU

SWILDTV1600VO

**Sales** +44 (0) 330 1231017 **Technical** +44 (0) 330 1231018 **Email** bricks@forterra.co.uk Disclaimer: The reproduction of colours and textures is only as accurate as the printing process will allow. Photographic samples should be used when shor