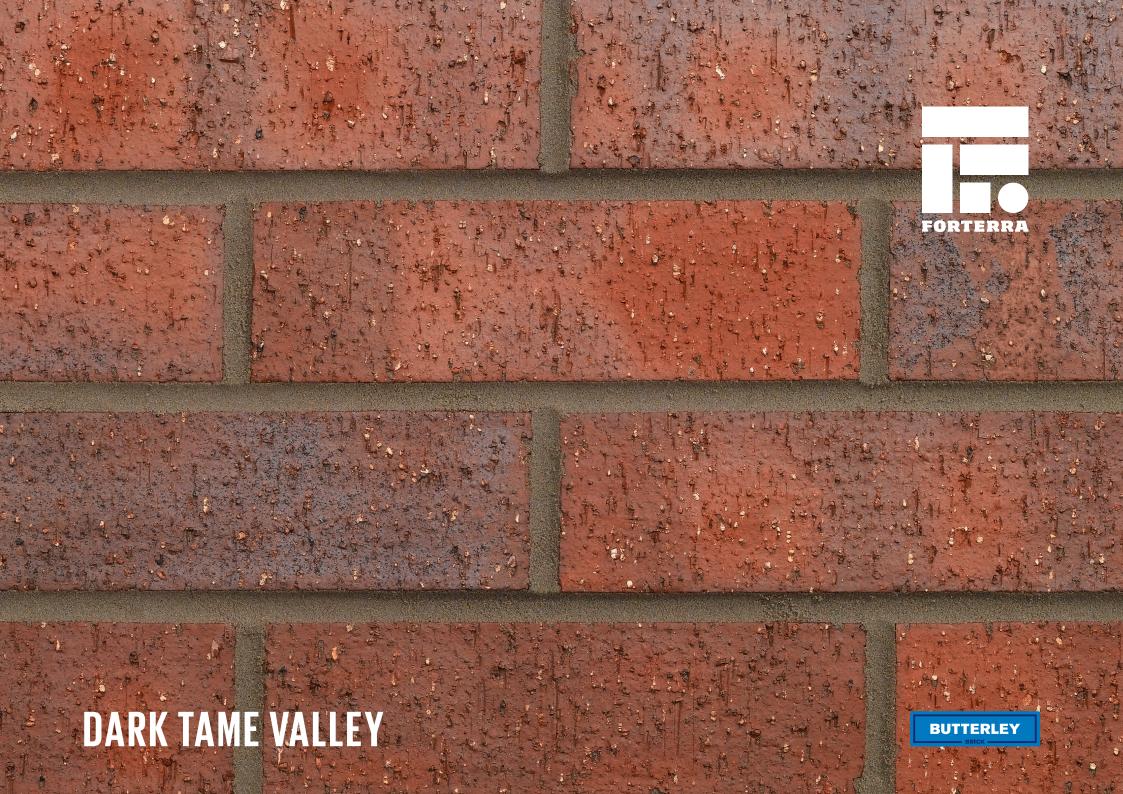

# **DARK TAME VALLEY**



### Manufactured to BS EN 771-1

#### **Brick type**

Category II, U, Clay Masonry Unit

#### Standard work size

215 x 102.5 x 65mm

#### **Dimensional tolerances**

Tolerance category: T2 Range category: R1

## **Compressive strength**

 $\geq 75 \text{N/mm}^2$ 

## Water absorption

≤ 7%

#### **Durability**

F2

#### **Active soluble salts content**

S2

## Configuration

Vertically Perforated 23-28% Voids

## Dry weight per brick

2.50kg

#### Pack size

504

#### **Factory**

Wilnecote

#### EAN

5057595002433

#### SKU

SWILDTV1600VO

**Sales** +44 (0) 330 1231017 **Technical** +44 (0) 330 1231018 **Email** bricks@forterra.co.uk Disclaimer: The reproduction of colours and textures is only as accurate as the printing process will allow. Photographic sample