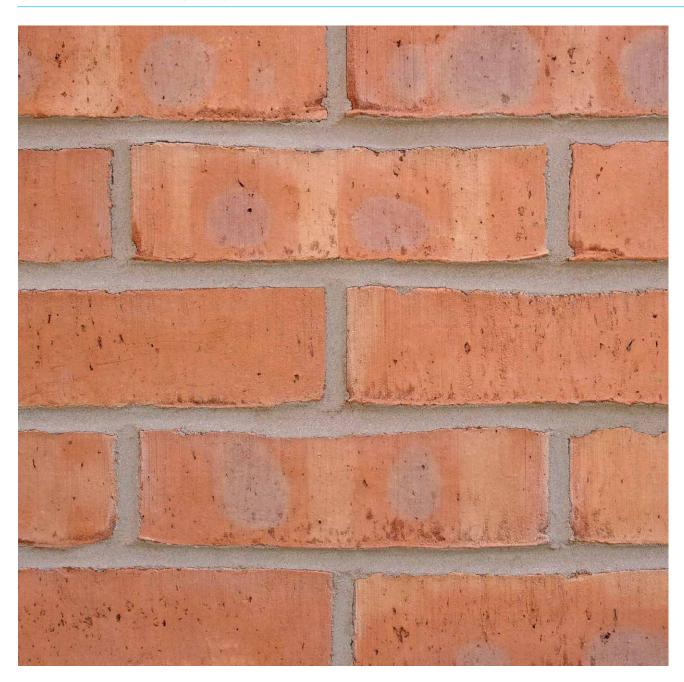

# **SHELTON RUSSETT**

## **Brick type**

Category II, U, Clay Masonry Unit

## Configuration

Frogged 5-18% Voids