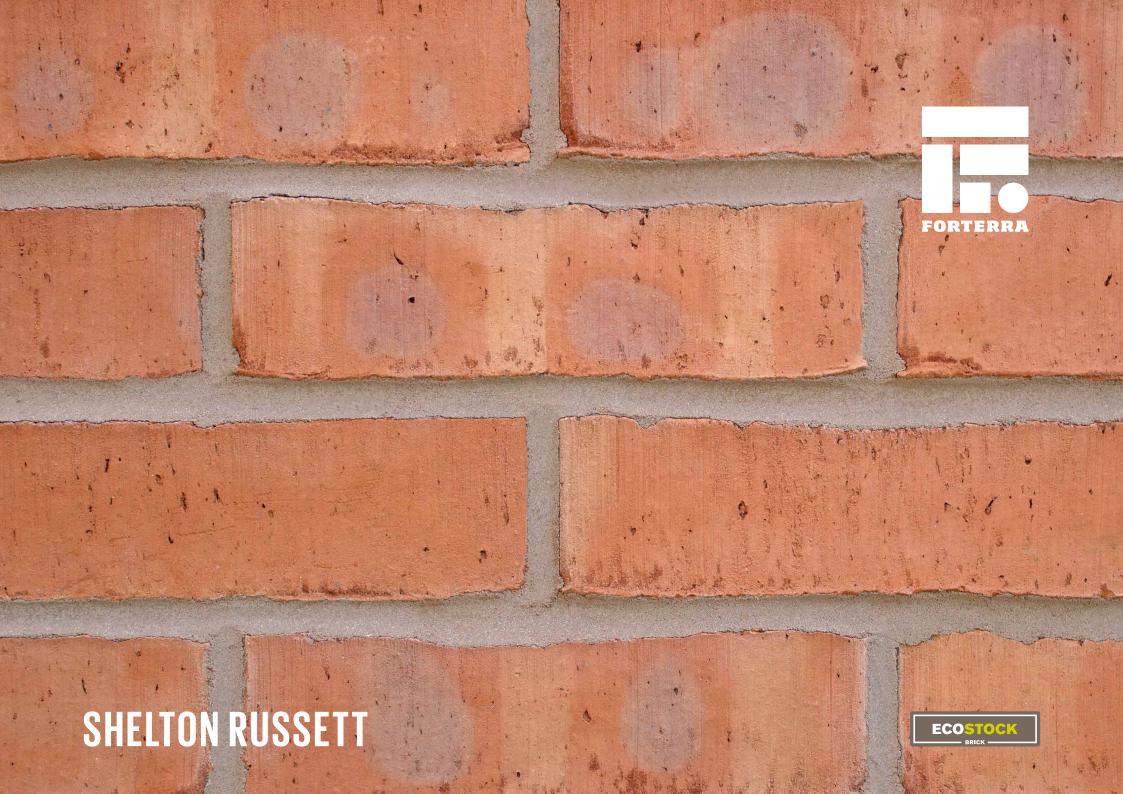

# **SHELTON RUSSETT**

## **Brick type**

Category II, U, Clay Masonry Unit

## Configuration

Frogged 5-18% Voids