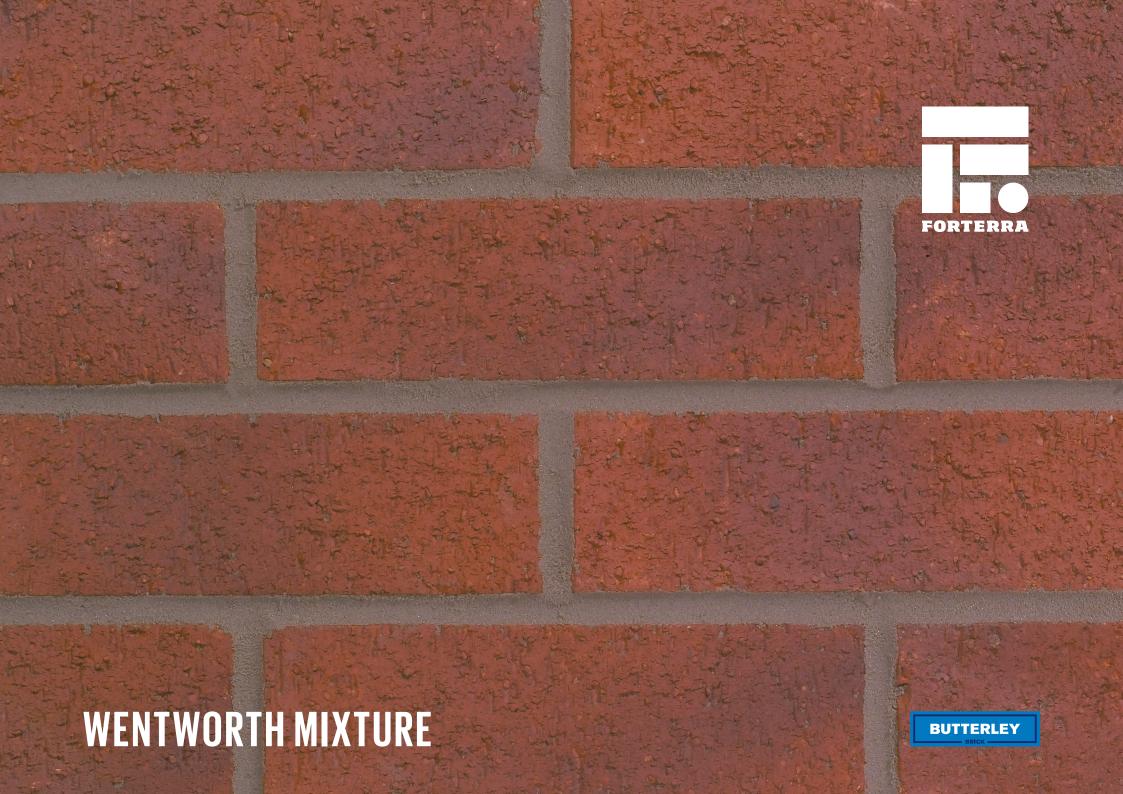

# **WENTWORTH MIXTURE**



## Manufactured to BS EN 771-1

## **Brick type**

Category II, U, Clay Masonry Unit

### Standard work size

215 x 102.5 x 65mm

#### **Dimensional tolerances**

Tolerance category: T2 Range category: R1

## **Compressive strength**

 $\geq 40 \text{N/mm}^2$ 

## Water absorption

≤ 10%

### **Durability**

F2

## **Active soluble salts content**

S2

## Configuration

Vertically Perforated 18-28% Voids

## Dry weight per brick

2.35kg

#### **Pack Size**

520

#### **Factory**

Claughton

#### EAN

5057595000811

#### SKU

SCLAWEM1600VO

**Sales** +44 (0) 330 1231017 **Technical** +44 (0) 330 1231018 **Email** bricks@forterra.co.uk Disclaimer: The reproduction of colours and textures is only as accurate as the printing process will allow. Photographic samples