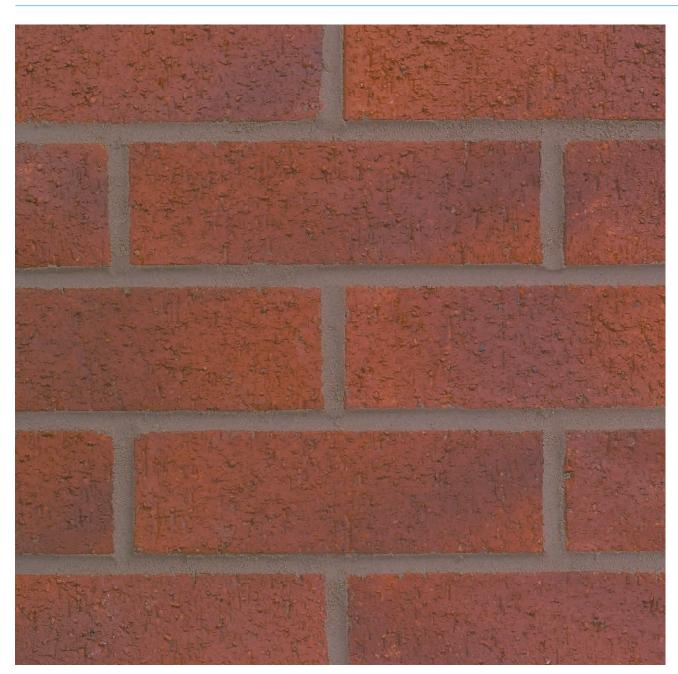

# **WENTWORTH MIXTURE**



## Manufactured to BS EN 771-1

## **Brick type**

Category II, U, Clay Masonry Unit

### Standard work size

215 x 102.5 x 65mm

#### **Dimensional tolerances**

Tolerance category: T2 Range category: R1

## **Compressive strength**

 $\geq 40 \text{N/mm}^2$ 

## Water absorption

≤ 10%

### **Durability**

F2

## **Active soluble salts content**

S2

## Configuration

Vertically Perforated 18-28% Voids

## Dry weight per brick

2.35kg

#### **Pack Size**

520

#### **Factory**

Claughton

#### EAN

5057595000811

#### SKU

SCLAWEM1600VO

**Sales** +44 (0) 330 1231017 **Technical** +44 (0) 330 1231018 **Email** bricks@forterra.co.uk Disclaimer: The reproduction of colours and textures is only as accurate as the printing process will allow. Photographic samples should be used when shortl