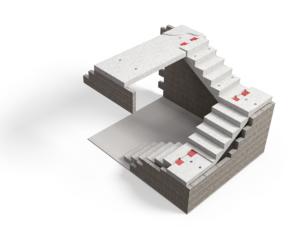

### STAIRS AND LANDINGS

Bison Precast has a wide range of adjustable high-quality, precision steel moulds for its stairs, landings and balcony units, capable of meeting the requirements of the most demanding projects.

### **CROSSWALL FRAMES**

Our precast crosswall frame solution comprises structural panels forming internal and external walls along with floor slabs. The crosswall system is ideally suited to multi-storey repetitive cellular structures such as hotels, custodial, education, student accommodation, private and public housing, and provides significant time and cost savings compared with traditionally built structures.