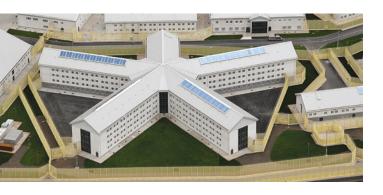

### **CUSTODIAL**

Bison Precast has been extensively involved in the manufacture of precast units for many of the UK's custodial rebuilding programme over recent years.

There are significant advantages to off-site manufacture for this sector. Cell doors, windows and grilles can be cast into the precast walls and other components ensuring quality and accuracy.

Undertaking this work in the factory reduces site construction periods and results in fewer on-site trades.