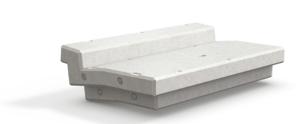

### **BEAM AND BLOCK**

Quick and easy to install, a tailored beam and block system from Bison Precast is a cost-effective suspended floor solution.