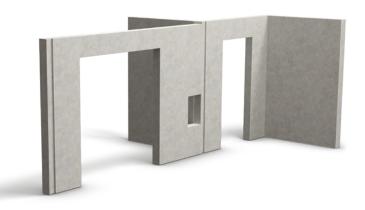

### **CROSSWALL FRAMES**

Our precast crosswall frame solution comprises structural panels forming internal and external walls along with floor slabs. The crosswall system is ideally suited to multi-storey repetitive cellular structures such as hotels, custodial, education, student accommodation, private and public housing, and provides significant time and cost savings compared with traditionally built structures.