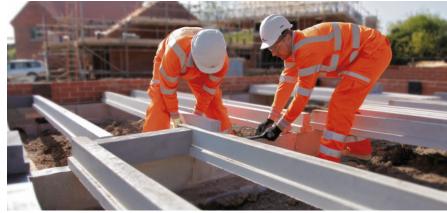

### **BEAM AND BLOCK**

Quick and easy to install, a tailored beam and block system from Bison Precast is a cost-effective suspended floor solution.