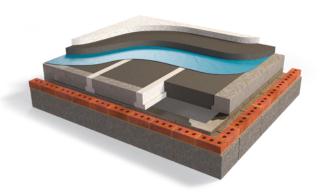

### **JETFLOOR**

Our Jetfloor system has been the market-leading solution for thermally insulated structural ground floors since its introduction in 1982.

Jetfloor brings together structural and thermal performance in one insulated ground floor solution. It's quick and simple to install and its flexible configuration design provides a future-proofed robust solution for housebuilders, specifiers and homeowners.