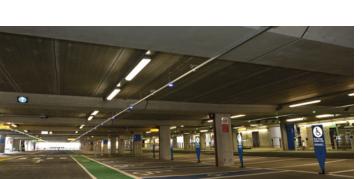

### **CAR PARKS**

Offering speed of installation, our off-site manufactured precast multi-storey car park structures are designed using a number of structural precast elements, including columns, beams, spandrels, wall panels, Hollowcore flooring and stairs.