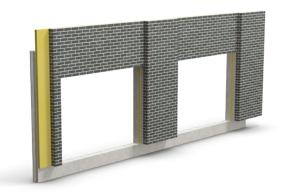

### **BRICK FACED SANDWICH PANELS**

Our precast insulated sandwich panel system is constructed off site and can feature Forterra's wide range of high-quality facing bricks. The panels consist of an outer leaf of precast concrete with a brick facing, an insulating central layer and a structural concrete inner leaf. The ability to factory-fit various brick finishes, insulation and windows during the manufacture process will provide significant benefits to quality and the construction programme. This system combined with our crosswall frame solution is ideally suited to multi-storey structures and is an extremely cost-effective alternative to traditional building methods.