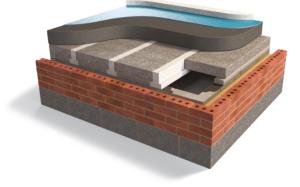

### **JETFLOOR**

Our Jetfloor system has been the market-leading solution for thermally insulated structural ground floors since its introduction in 1982.

Jetfloor brings together structural and thermal performance in one insulated ground floor solution. It's quick and simple to install and its flexible configuration design provides a future-proofed robust solution for housebuilders, specifiers and homeowners.