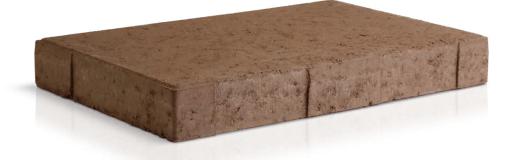

## Aquaslab Permeable Block Paving

Data Sheet

Aquaslab offers a range of contemporary permeable paving slabs for use in pedestrian areas, they are available in 300mm x 450mm dimension and provides a clean, uncluttered design. The specially shaped block allows water to disperse to the lower levels, helping to prevent localised flooding.