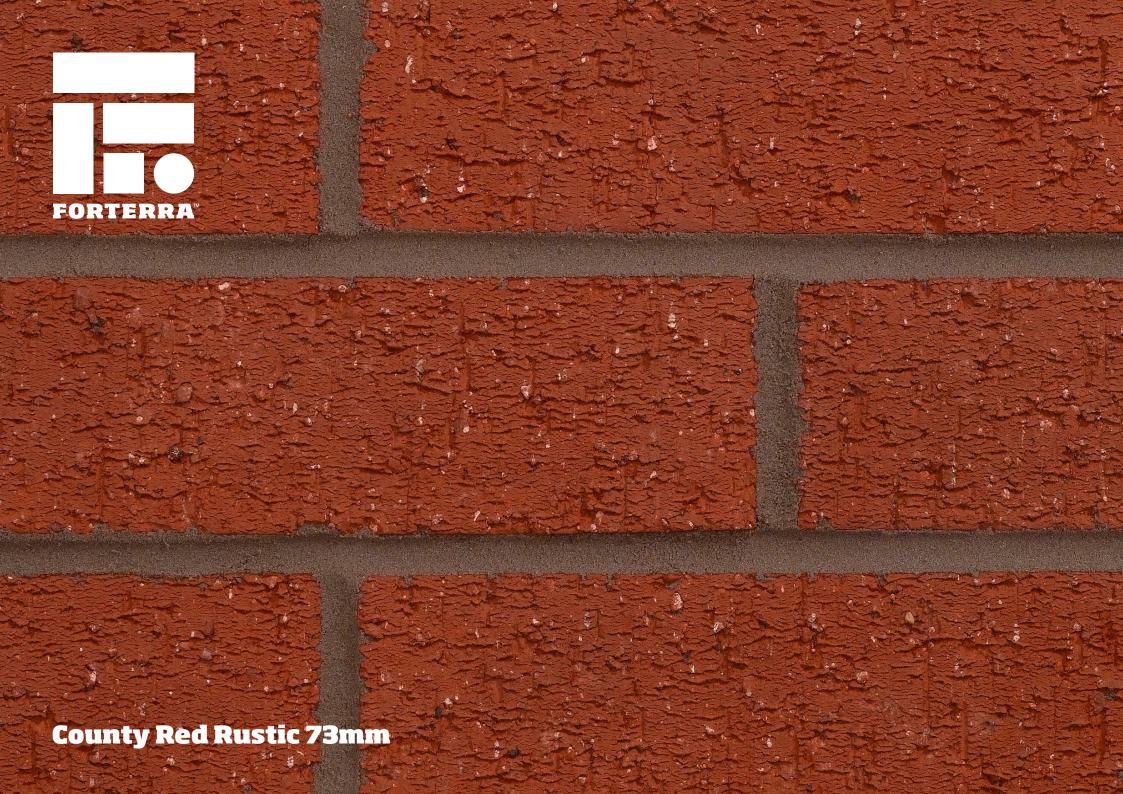

# **County Red Rustic 73mm**



## Manufactured to BS EN 771-1

### Brick type

Category II, HD, Clay Masonry Unit

## Standard work size

215 x 102.5 x 73mm

## **Dimensional tolerances**

Tolerance category: T2 Range category: R1

## **Compressive strength**

≥ 75N/mm<sup>2</sup>

## Water absorption

≤ 7%

# **Durability**

F2

# Active soluble salts content

S2

#### Configuration

Vertically Perforated 20-25% Voids

## Dry weight per brick

2.80kg

#### Pack size

464

#### **Factory**

Wilnecote



**Disclaimer:** The reproduction of colours and textures is only as accurate as the printing process will allow. Photographic samples should be used when shortlisting products but we advise that an actual sample should be seen before ordering.



222 Peterborough Road Whittlesey Cambridg