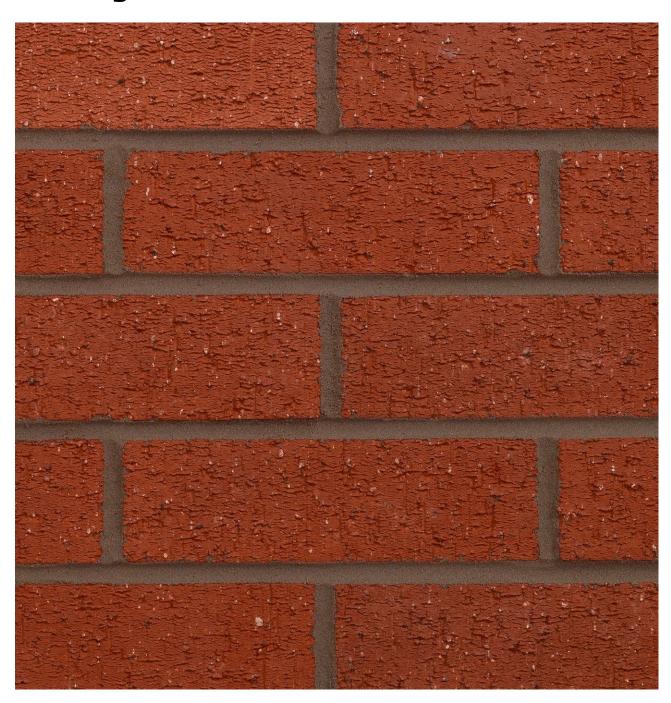

# **County Red Rustic 73mm**



## Manufactured to BS EN 771-1

### Brick type

Category II, HD, Clay Masonry Unit

## Standard work size

215 x 102.5 x 73mm

## **Dimensional tolerances**

Tolerance category: T2 Range category: R1

## **Compressive strength**

≥ 75N/mm<sup>2</sup>

## Water absorption

≤ 7%

# **Durability**

F2

# Active soluble salts content

S2

#### Configuration

Vertically Perforated 20-25% Voids

## Dry weight per brick

2.80kg

#### Pack size

464

#### **Factory**

Wilnecote



**Disclaimer:** The reproduction of colours and textures is only as accurate as the printing process will allow. Photographic samples should be used when shortlisting products but we advise that an actual sample should be seen before ordering.



222 Peterborough Road Whittlesey Cambridgeshire PE7 1PD

**Sales** 0330 1