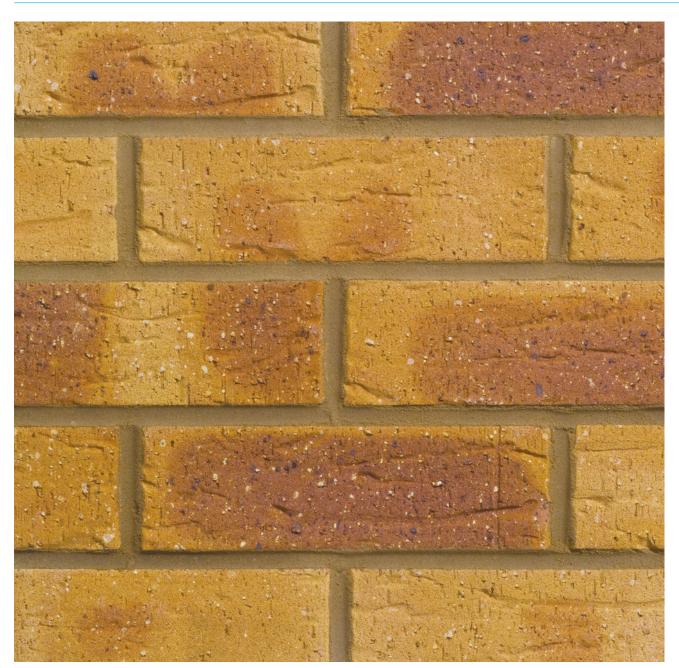

## **ASHWELL YELLOW MULTI**

Manufactured to BS EN 771-1

Brick type

Category II, U, Clay Masonry Unit

Standard work size

215 x 102.5 x 65mm

**Dimensional tolerances** 

Tolerance category: T2 Range category: R1

**Compressive strength** 

 $\leq 30 \text{N/mm}^2$ 

Water absorption

≤ 15%

**Durability** 

F2

Active soluble salts content

S2

Configuration

Vertically Perforated 15-25% Voids

Dry weight per brick

2.05kg

Pack size

495

**Factory** 

Kirton

EAN

5057595001627

SKU

SKIRAYM1600VO

**Sales** +44 (0) 330 1231017 **Technical** +44 (0) 330 1231018 **Email** bricks@forterra.co.uk Disclaimer: The reproduction of colours and textures is only as accurate as the printing process will allow. Photographic samples should be used when shortlisting products but we advise that an actual sample should be seen before ordering.