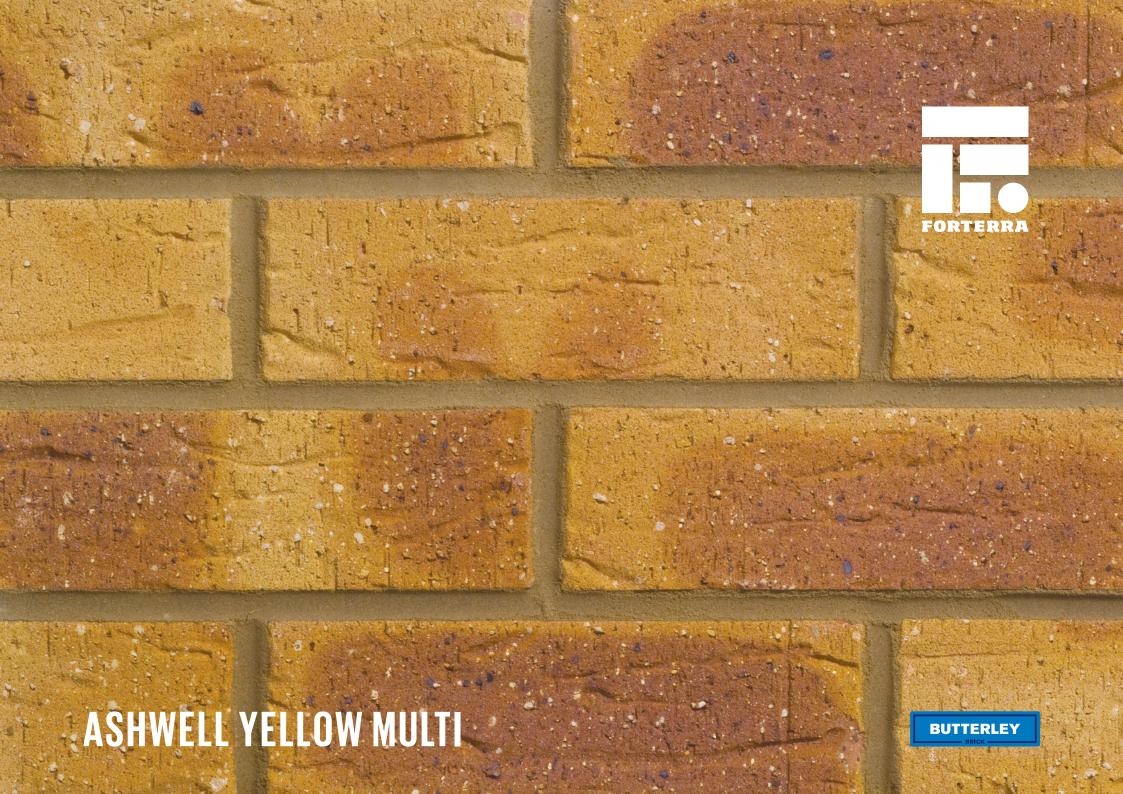

## **ASHWELL YELLOW MULTI**

Manufactured to BS EN 771-1

Brick type

Category II, U, Clay Masonry Unit

Standard work size

215 x 102.5 x 65mm

**Dimensional tolerances** 

Tolerance category: T2 Range category: R1

**Compressive strength** 

 $\leq 30 \text{N/mm}^2$ 

Water absorption

≤ 15%

**Durability** 

F2

Active soluble salts content

S2

Configuration

Vertically Perforated 15-25% Voids

Dry weight per brick

2.05kg

Pack size

495

**Factory** 

Kirton

EAN

5057595001627

SKU

SKIRAYM1600VO

**Sales** +44 (0) 330 1231017 **Technical** +44 (0) 330 1231018 **Email** bricks@forterra.co.uk Disclaimer: The reproduction of colours and textures is only as accurate as the printing process will allow. Photographic samples should be used when shortlisting products but we advise that an actual sample should be seen before ordering.