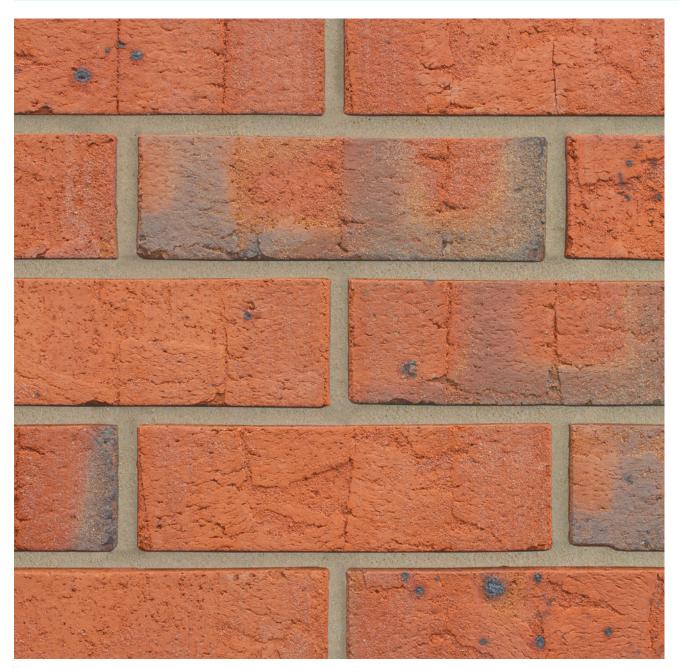

## **BRECKLAND MULTI RESERVE**

Manufactured to BS EN 771-1

Brick type

Category II, U, Clay Masonry Unit

Standard work size

215 x 102.5 x 65mm

**Dimensional tolerances** 

Tolerance category: T2 Range category: R1

SKU

SACCBMR1600VO

Disclaimer: The reproduction of colours and textures is only as accurate as the printing process will allow. Photographic samples should be used when shortlisting products but we advise that an actual sample should be seen before ordering.