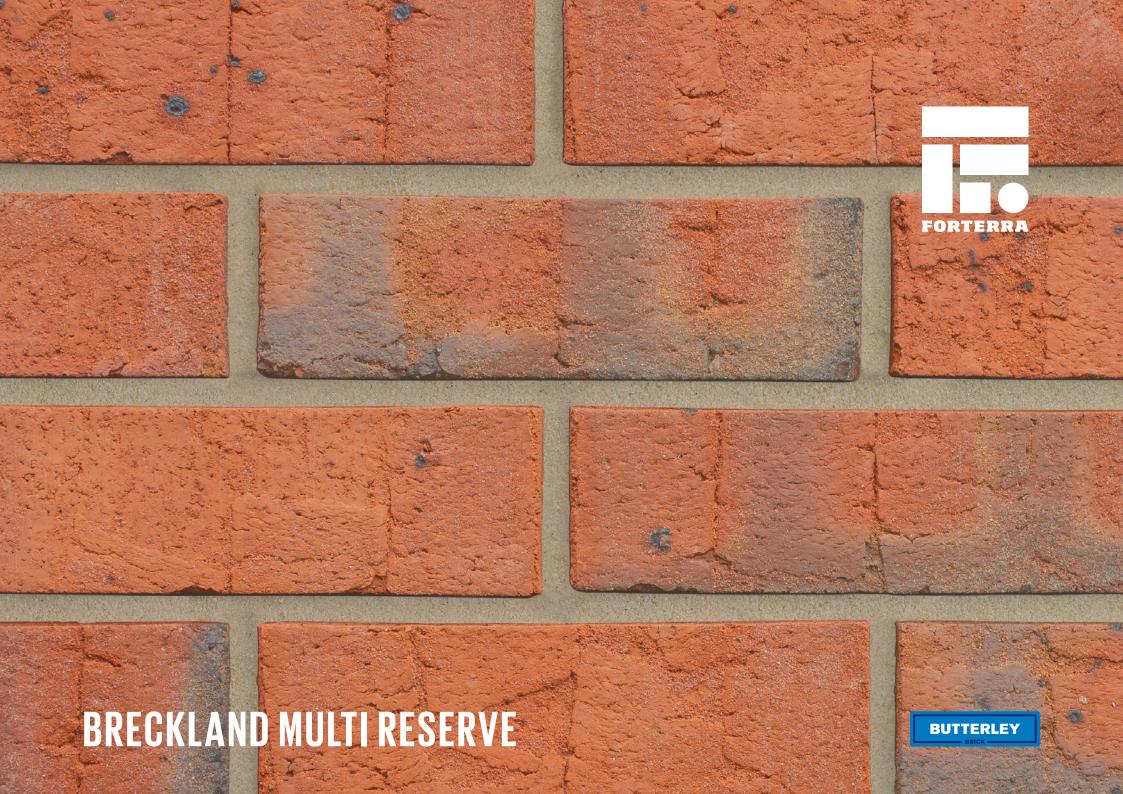

## **BRECKLAND MULTI RESERVE**

Manufactured to BS EN 771-1

Brick type

Category II, U, Clay Masonry Unit

Standard work size

215 x 102.5 x 65mm

**Dimensional tolerances** 

Tolerance category: T2 Range category: R1

SKU

SACCBMR1600VO

Disclaimer: The reproduction of colours and textures is only as accurate as the printing process will allow. Photographic samples should be used when shortlisting products but we advise that an actual sample should be seen before ordering.