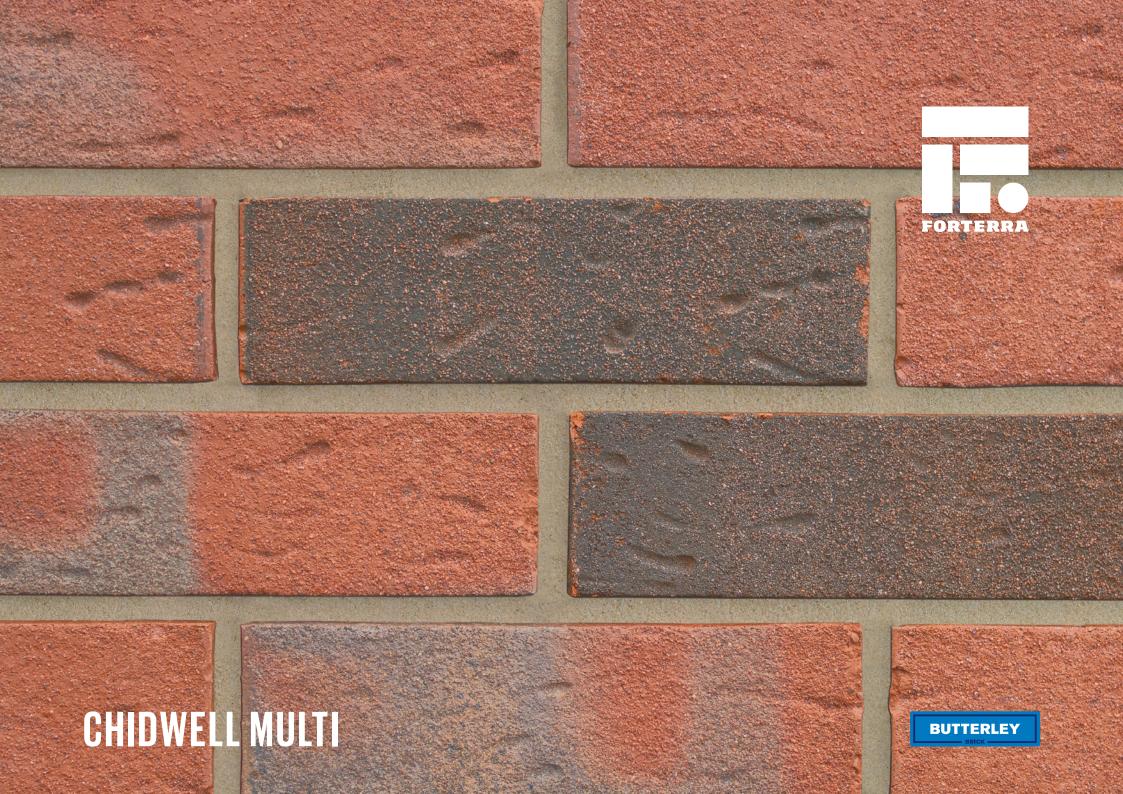

## **CHIDWELL MULTI**

Manufactured to BS EN 771-1

**Brick type** 

Category II, U, Clay Masonry Unit

Standard work size

215 x 102.5 x 65mm

**Dimensional tolerances** 

Tolerance category: T2 Range category: R1

SKU

SACCCDM1600VO

Disclaimer: The reproduction of colours and textures is only as accurate as the printing process will allow. Photographic samples should be used when shortlisting products but we advise that an actual sample should be seen before ordering.