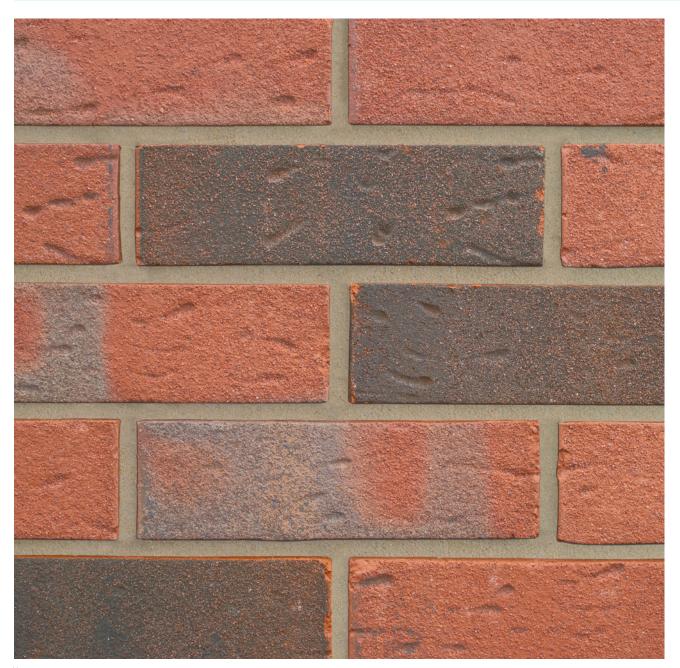

## **CHIDWELL MULTI**

Manufactured to BS EN 771-1

**Brick type** 

Category II, U, Clay Masonry Unit

Standard work size

215 x 102.5 x 65mm

**Dimensional tolerances** 

Tolerance category: T2 Range category: R1

SKU

SACCCDM1600VO

Disclaimer: The reproduction of colours and textures is only as accurate as the printing process will allow. Photographic samples should be used when shortlisting products but we advise that an actual sample should be seen before ordering.