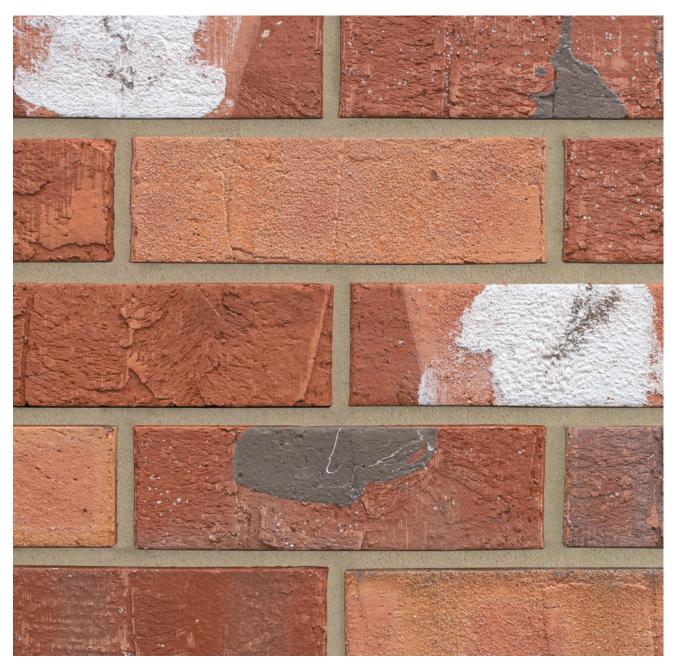

# **CHATSWORTH MULTI**



#### Manufactured to BS EN 771-1

#### Brick type

Category II, U, Clay Masonry Unit

#### Standard work size

215 x 102.5 x 65mm

#### **Dimensional tolerances**

Tolerance category: T2 Range category: R1

## **Compressive strength**

≥ 75N/mm<sup>2</sup>

## Water absorption

≤ 7%

#### **Durability**

F2

# Active soluble salts content

52

### Configuration

Vertically Perforated 15-25% Voids

# Dry weight per brick

2.5kg

#### Pack size

504

#### **Factory**

Accrington

#### SKU

SACCCWM1600VO

Disclaimer: The reproduction of colours and textures is only as accurate as the printing process will allow. Photographic samples should be used when shortlisting products but we advise that an actual sample should be seen before ordering.

**BES 6001** 

Responsible Sourcing

www.greenboo